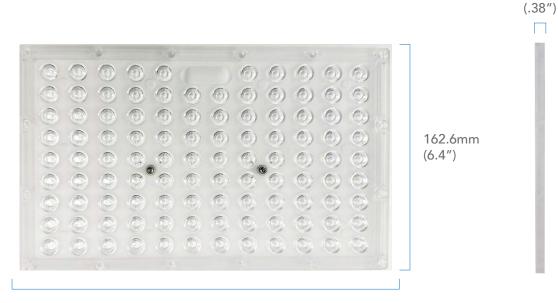

--------|-----------------------|-----------------------------------------------------------|
| R59202 | RENO-SB-TYPE-II-R1/R2 | Type II distribution optics lens for R1/R2 Shoebox        |
| R59203 | RENO-SB-TYPE-II-R3/R4 | Type II distribution optics lens for R3/R4 Shoebox (2pcs) |
| R59204 | RENO-SB-TYPE-IV-R1/R2 | Type IV distribution Optics Lens for Shoe box             |
| R59205 | RENO-SB-TYPE-IV-R3/R4 | Type IV distribution optics lens for R3/R4 Shoebox (2pcs) |
| R59206 | RENO-SB-TYPE-V-R1/R2  | Type V distribution optics lens for Shoebox               |
| R59207 | RENO-SB-TYPE-V-R3/R4  | Type V distribution Lens for R3/R4 Shoebox (2pcs)         |

## LENS DISTRIBUTION







| Date: | Project Name: |
|-------|---------------|
| Туре: | Part Number:  |

9.5mm

#### **DIMENSIONS**



279.4mm (11")