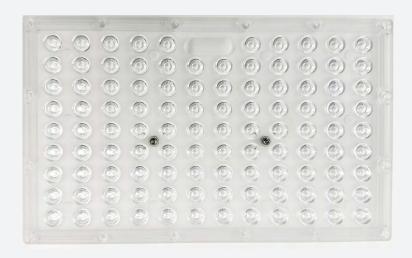

## **SPECIFICATION**

| ORDER# | MODEL#                | DESCRIPTION                                               |
|--------|-----------------------|-----------------------------------------------------------|
| R59202 | RENO-SB-TYPE-II-R1/R2 | Type II distribution optics lens for R1/R2 Shoebox        |
| R59203 | RENO-SB-TYPE-II-R3/R4 | Type II distribution optics lens for R3/R4 Shoebox (2pcs) |
| R59204 | RENO-SB-TYPE-IV-R1/R2 | Type IV distribution Optics Lens for Shoe box             |
| R59205 | RENO-SB-TYPE-IV-R3/R4 | Type IV distribution optics lens for R3/R4 Shoebox (2pcs) |
| R59206 | RENO-SB-TYPE-V-R1/R2  | Type V distribution optics lens for Shoebox               |
| R59207 | RENO-SB-TYPE-V-R3/R4  | Type V distribution Lens for R3/R4 Shoebox (2pcs)         |