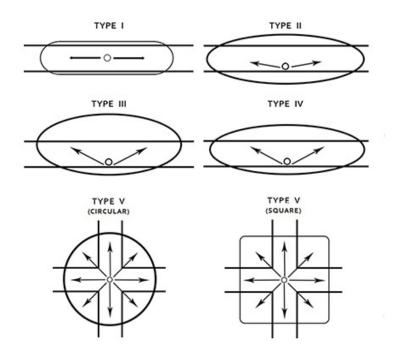

#### DESCRIPTION

All fixtures distribute their light in separate ways depending on their lens type. Most fixtures fall into five categories of lenses, ranging from Type 1 to Type 5, which determine the way the light output is displayed on a surface. The lower lens types cast more light to the left and right instead of forward and back and a Type 5 lens is a perfect circular distribution around the fixture. The most common lens types you will see on exterior LED fixtures are Type 3 and Type 4, which cast light suitable for roadways, parking lots, and walkways. Reno Shoebox fixtures include Type 3 lens by default.

#### **APPLICATIONS**

| TYPE#    | APPLICATION                                                                          |
|----------|--------------------------------------------------------------------------------------|
| TYPE I   | Smaller pathways and sidewalks                                                       |
| TYPE II  | Wide walkways, ramps and entrance roadways, smaller side streets or jogging paths    |
| TYPE III | Larger area of lighting like roadways and general parking areas                      |
| TYPE IV  | Sides of buildings and walls to illuminate perimeter of parking areas and businesses |
| TYPE V   | Center islands, intersections, large commercial parking lot                          |