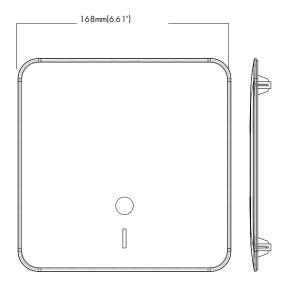

- Maximum outdoor communication distance: Bluetooth 50M (Open environment)
- Operating Temperature: -20~+60°C
- IP20 Rated

#### **APPLICATIONS**























| Date: | Project Name: |
|-------|---------------|
| Туре: | Part Number:  |

# **SPECIFICATION**

| ORDER# | MODEL#          | INPUT VOLTAGE         | OPERATING<br>CURRENT | COMMUNICATION<br>FREQUENCY | COMMUNICATION<br>PROTOCOL      | MAX. TRANSMIT<br>POWER        |
|--------|-----------------|-----------------------|----------------------|----------------------------|--------------------------------|-------------------------------|
| R75201 | RENO-RS-GW-BCNW | 120VAC<br>OR<br>DC12V | 100mA (max)          | 2405-2480MHz               | Bluetooth Mesh,<br>802.11b/g/n | Bluetooth 8dBm,<br>wifi-17dBm |

## **DIMENSIONS**