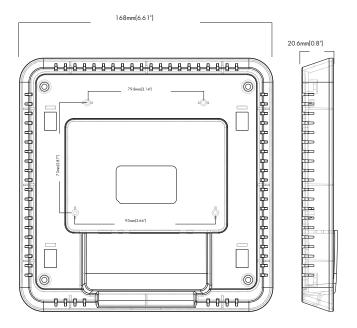

Maximum outdoor communication distance: Bluetooth 50M (Open environment)
- Operating Temperature: -20~+60°C
- IP20 Rated

#### **APPLICATIONS**























| Date: | Project Name: |
|-------|---------------|
| Туре: | Part Number:  |

# **SPECIFICATION**

| ORDER# | MODEL#          | INPUT VOLTAGE         | OPERATING<br>CURRENT | COMMUNICATION<br>FREQUENCY | COMMUNICATION<br>PROTOCOL      | MAX. TRANSMIT<br>POWER        |
|--------|-----------------|-----------------------|----------------------|----------------------------|--------------------------------|-------------------------------|
| R75201 | RENO-RS-GW-BCNW | 120VAC<br>OR<br>DC12V | 100mA (max)          | 2405-2480MHz               | Bluetooth Mesh,<br>802.11b/g/n | Bluetooth 8dBm,<br>wifi-17dBm |

## **DIMENSIONS**