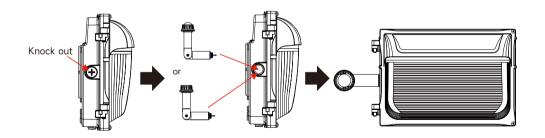

## Installation

- 1. F st, knock out the hole on the led wall pack light
- 2. Install the smart co erter into the knock down hole and fix it with nuts.
- 3. Connect the co esponding wires as shown in the document wiring diagram.
- 4. Install the Bluetooth module equired in the place of use into the converted jack interface.
- 5. Please disconnect all electrical connection