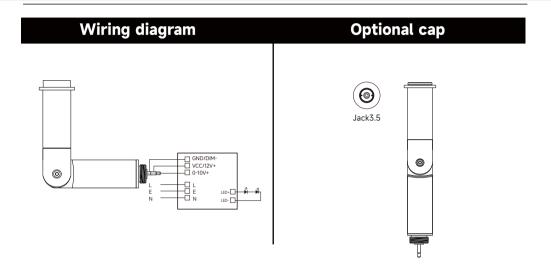

## Installation

- 1. F st, knock out the hole on the led wall pack light
- 2. Install the smart co erter into the knock down hole and fix it with nuts.
- 3. Connect the co esponding wires as shown in the document wiring diagram.
- 4. Install the Bluetooth module equired in the place of use into the converted jack interface.
- 5. Please disconnect all electrical connection