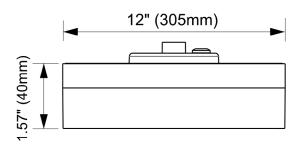

#### **Dimensions**

RENO-CDD-5"-10W-MCCT

RENO-CDD-7"-10W-MCCT

RENO-CDD-12"-10W-MCCT

## **Specifications**

ARCHITECTURAL LUMINAIRES BY REND

| ORDER# | MODEL #                  | WATTAGE | VOLTAGE | LUMENS | ССТ                 | SIZE |
|--------|--------------------------|---------|---------|--------|---------------------|------|
| R31044 | RENO-CDD-5"-10W-MCCT-BN  | 10W     | 120V    | 600lm  | 27, 30, 35, 40, 50K | 5"   |
| R31045 | RENO-CDD-5"-10W-MCCT-BK  | 10W     | 120V    | 600lm  | 27, 30, 35, 40, 50K | 5"   |
| R31046 | RENO-CDD-7"-10W-MCCT-BN  | 15W     | 120V    | 1000lm | 27, 30, 35, 40, 50K | 7"   |
| R31047 | RENO-CDD-7"-10W-MCCT-BK  | 15W     | 120V    | 1000lm | 27, 30, 35, 40, 50K | 7"   |
| R31048 | RENO-CDD-12"-10W-MCCT-BN | 24W     | 120V    | 1500lm | 27, 30, 35, 40, 50K | 12"  |
| R31049 | RENO-CDD-12"-10W-MCCT-BK | 24W     | 120V    | 1500lm | 27, 30, 35, 40, 50K | 12"  |