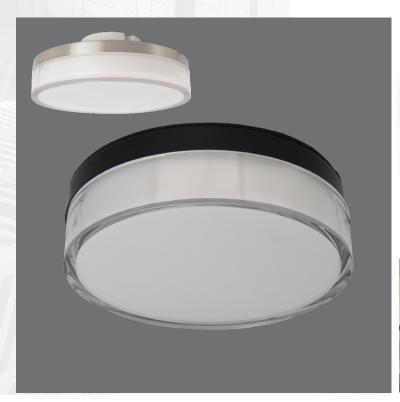

# **NOIR** Series Decorative Dot Ceiling Fixture

The NOIR Series Decorative Dot Ceiling Fixture is a sleek and modern lighting fixture that offers both style and efficiency. Perfect for any contemporary space, this flushmount fixture seamlessly blends into ceilings while adding a touch of elegance. With its long-lasting LEDs and low-profile silhouette, it's an ideal choice for those looking to enhance their home or office with a clean, modern aesthetic.

#### **Product Features**

- Injection-molded, UV-rated acrylic diffuser enhances brightness
- Safety lock prevents slippage
- Can be mounted on ceiling or wall in all orientations
- Multi-CCT
- 120V TRIAC Dimming down to 10%
- Rated IP65 for Wet Location
- Operating Temperature: (-4°F~104°F) -20~40°C
- Rated lifetime L70: >50,000 hours
- 10 year limited warranty

### **Key Specifications**

| Voltage      | 120V                                          |  |  |  |  |
|--------------|-----------------------------------------------|--|--|--|--|
| Wattage      | 10W or 15W or 24W                             |  |  |  |  |
| Size         | 5", 7", 12"                                   |  |  |  |  |
| Power Factor | >0.9                                          |  |  |  |  |
| CCT          | Selectable: 2700K, 3000K, 3500K, 4000K, 5000K |  |  |  |  |
| CRI          | >90                                           |  |  |  |  |
| Lumens       | Up to 62lm/W                                  |  |  |  |  |
| Beam Angle   | 110°                                          |  |  |  |  |
| Dimming      | 120V TRIAC Dimming                            |  |  |  |  |
| Finish       | Black or Brushed Nickel                       |  |  |  |  |