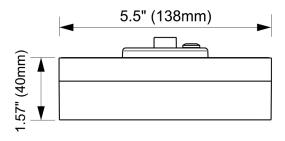

#### **Dimensions**

RENO-CDD-5"-10W-MCCT

RENO-CDD-7"-10W-MCCT

RENO-CDD-12"-10W-MCCT