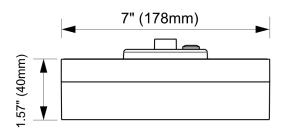

#### **Dimensions**

RENO-CDD-5"-10W-MCCT

RENO-CDD-7"-10W-MCCT

RENO-CDD-12"-10W-MCCT

## **Specifications**

ARCHITECTURAL LUMINAIRES BY REND

| ORDER# | MODEL #                  | WATTAGE | VOLTAGE | LUMENS | ССТ                 | SIZE |
|--------|--------------------------|---------|---------|--------|---------------------|------|
| R31044 | RENO-CDD-5"-10W-MCCT-BN  | 10W     | 120V    | 600lm  | 27, 30, 35, 40, 50K | 5"   |
| R31045 | RENO-CDD-5"-10W-MCCT-BK  | 10W     | 120V    | 600lm  | 27, 30, 35, 40, 50K | 5"   |
| R31046 | RENO-CDD-7"-10W-MCCT-BN  | 15W     | 120V    | 1000lm | 27, 30, 35, 40, 50K | 7"   |
| R31047 | RENO-CDD-7"-10W-MCCT-BK  | 15W     | 120V    | 1000lm | 27, 30, 35, 40, 50K | 7"   |
| R31048 | RENO-CDD-12"-10W-MCCT-BN | 24W     | 120V    | 1500lm | 27, 30, 35, 40, 50K | 12"  |
| R31049 | RENO-CDD-12"-10W-MCCT-BK | 24W     | 120V    | 1500lm | 27, 30, 35, 40, 50K | 12"  |