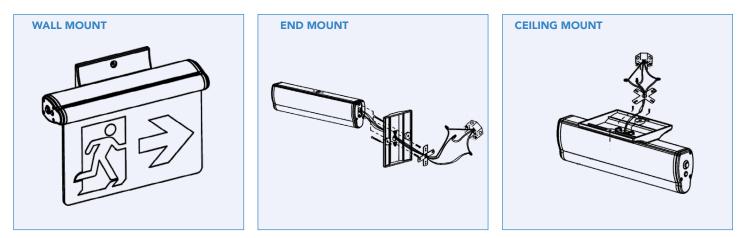

|  |  |
| Discharge Time | >120 Minutes                                            |  |  |
| Recharge Time  | 24 Hours                                                |  |  |
| Finish         | White                                                   |  |  |
| Applications   | Commercial, Warehouses, Retail, Education<br>Facilities |  |  |
| Mounting       | Wall, End, and Ceiling                                  |  |  |





#### **SPECIFICATIONS**

| Order# | Model      | Input<br>Voltage | Power | Discharge<br>Time | Charging<br>Time | Battery Type   |
|--------|------------|------------------|-------|-------------------|------------------|----------------|
| R61003 | RENO-REL-U | 120-347VAC       | 3W    | >120 Minutes      | 24 Hours         | Nickel Cadmium |

### MOUNTING



#### **PICTOGRAMS**



#### STRAIGHT (REVERSIBLE)





#### DIMENSIONS