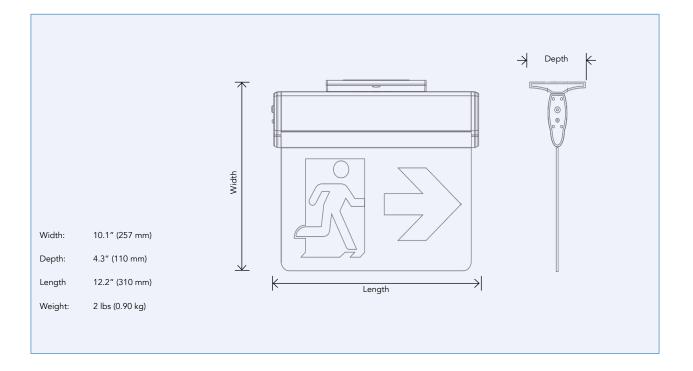

|  |  |
| Recharge Time  | 24 Hours                                                |  |  |
| Finish         | White                                                   |  |  |
| Applications   | Commercial, Warehouses, Retail, Education<br>Facilities |  |  |
| Mounting       | Wall, End, and Ceiling                                  |  |  |





#### **SPECIFICATIONS**

| Order# | Model      | Input<br>Voltage | Power | Discharge<br>Time | Charging<br>Time | Battery Type   |
|--------|------------|------------------|-------|-------------------|------------------|----------------|
| R61003 | RENO-REL-U | 120-347VAC       | 3W    | >120 Minutes      | 24 Hours         | Nickel Cadmium |

### MOUNTING



#### **PICTOGRAMS**



#### STRAIGHT (REVERSIBLE)





#### DIMENSIONS