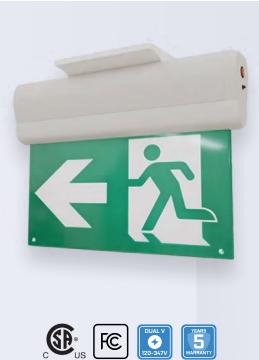

## Edge-Lit Running Man Sign

The Emergency Series Edge-Lit Running Man Sign is encased in UV-stabilized thermoplastic material. It comes standard with a mounting canopy, three pictograms, one backplate and all mounting hardware. An external LED status indicator and test switch is standard. Powered with long life LED chips, they are the perfect choice for both new and retrofit projects.

#### **PRODUCT FEATURES**

- Plastic housing and PC pictogram sign
- 180° Rotation for mounting
- Universal (wall, ceiling, side) mounting
- Universal field-selectable single/double-face
- Test switch and charge Indicator light
- Damp location rated
- Nickel Cadmium Battery
- 120 minutes discharge after battery charge 24 hours
- Operating temperature: 14°F to +104°F (-10°C to +40°C)
- Fully-illuminated 6" characters
- High illuminance LED display
- 5 year warranty