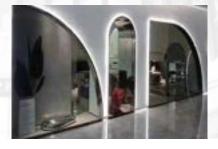

# **LUMAFLEX** Series

Top Bend LED Neon Strip

The LUMAFLEX Series Top Bend LED Neon Strip is a unique vertical bending direction curves across the top of the flat light surface and is perfect for circles, contours and side-emitting light. The flexible, square shaped silicone encapsulated diffuser shines a vivid line of light with a 120° beam distribution. It is ideal for building outlines, facades, signage and exterior architectural accents.