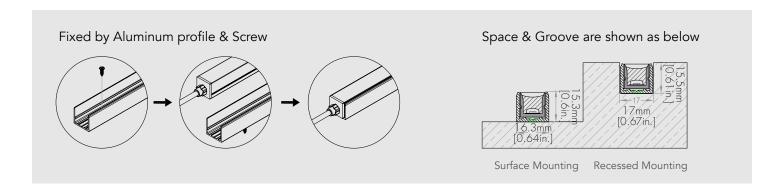

| R84003 | RENO-HBL096-DC24V-EX | 96W/24V Wet Location Dimmable LED Driver             |
| R19012 RENO-SG-NEON Silicone Glue for waterproof feed connections (10ml)                                                                                                                                                                                                                                                                                                                                                                               | R19012 | RENO-SG-NEON         | Silicone Glue for waterproof feed connections (10ml) |



ARCHITECTURAL LUMINAIRES BY REND

#### **Dimensions**







905-604-4666







# **Install Options**













#### Connections



#### **Photometrics**





905-604-4666