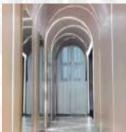

# **LUMAFLEX** Series

Top Bend LED Neon Strip

The LUMAFLEX Series Top Bend LED Neon Strip is a unique vertical bending direction curves across the top of the flat light surface and is perfect for circles, contours and side-emitting light. The flexible, square shaped silicone encapsulated diffuser shines a vivid line of light with a 120° beam distribution. It is ideal for building outlines, facades, signage and exterior architectural accents.