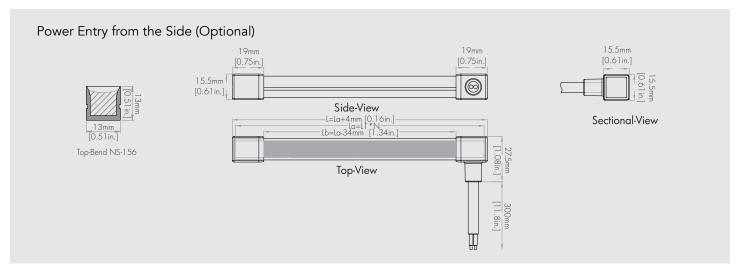

# **Install Options**

### **Key Specifications**

| Voltage      | 24V DC                                                                 |  |
|--------------|------------------------------------------------------------------------|--|
| Wattage      | 4.27W/ft                                                               |  |
| Roll Length  | 16.4ft (5.0 m)                                                         |  |
| Cut Distance | Any length                                                             |  |
| ССТ          | 2700K, 3000K, 4000K                                                    |  |
| CRI          | 90                                                                     |  |
| Lumens       | Up to 244 lm/ft                                                        |  |
| Beam Angle   | 120°                                                                   |  |
| Wire Length  | 11.8" (300 mm) - tail, side or bottom connector                        |  |
| Mounting     | 8 mounting brackets (included)<br>Aluminum Channel mounting (optional) |  |