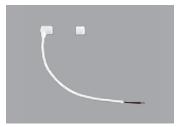

#### Accessories

R19001 RENO-NEON-13MM-EP-RF Tail Feed with cap

R19002 RENO-NEON-13MM-EP-RF Side Feed with cap

R19003 RENO-NEON-13MM-EP-RF Bottom Feed with cap

R19011 RENO-NEON-13MM-EP-RF 4' Aluminum Channel (2 Brackets included)

| R19001 RENO-NEON-13MM-EP-RF Power cable in tail feed, 11.8" (300 mm) length R19002 RENO-NEON-13MM-EP-SF Power cable in side feed, 11.8" (300 mm) length R19003 RENO-NEON-13MM-EP-BF Power cable in bottom feed, 11.8" (300 mm) length R19011 RENO-NEON-AP-13M-4FT 4' Aluminum Channel with Brackets R84001 RENO-HBL096-DC24V 96W/24V Dimmable LED Driver R84002 RENO-HBL200-DC24V R84003 RENO-HBL096-DC24V-EX 96W/24V Wet Location Dimmable LED Driver | Order# | Model                | Description                                          |
|--------------------------------------------------------------------------------------------------------------------------------------------------------------------------------------------------------------------------------------------------------------------------------------------------------------------------------------------------------------------------------------------------------------------------------------------------------|--------|----------------------|------------------------------------------------------|
| R19003 RENO-NEON-13MM-EP-BF Power cable in bottom feed, 11.8" (300 mm) length R19011 RENO-NEON-AP-13M-4FT 4' Aluminum Channel with Brackets R84001 RENO-HBL096-DC24V 96W/24V Dimmable LED Driver R84002 RENO-HBL200-DC24V 200W/24V Dimmable LED Driver                                                                                                                                                                                                 | R19001 | RENO-NEON-13MM-EP-RF | Power cable in tail feed, 11.8" (300 mm) length      |
| R19011         RENO-NEON-AP-13M-4FT         4' Aluminum Channel with Brackets           R84001         RENO-HBL096-DC24V         96W/24V Dimmable LED Driver           R84002         RENO-HBL200-DC24V         200W/24V Dimmable LED Driver                                                                                                                                                                                                           | R19002 | RENO-NEON-13MM-EP-SF | Power cable in side feed, 11.8" (300 mm) length      |
| R84001         RENO-HBL096-DC24V         96W/24V Dimmable LED Driver           R84002         RENO-HBL200-DC24V         200W/24V Dimmable LED Driver                                                                                                                                                                                                                                                                                                   | R19003 | RENO-NEON-13MM-EP-BF | Power cable in bottom feed, 11.8" (300 mm) length    |
| R84002 RENO-HBL200-DC24V 200W/24V Dimmable LED Driver                                                                                                                                                                                                                                                                                                                                                                                                  | R19011 | RENO-NEON-AP-13M-4FT | 4' Aluminum Channel with Brackets                    |
|                                                                                                                                                                                                                                                                                                                                                                                                                                                        | R84001 | RENO-HBL096-DC24V    | 96W/24V Dimmable LED Driver                          |
| R84003 RENO-HBL096-DC24V-EX 96W/24V Wet Location Dimmable LED Driver                                                                                                                                                                                                                                                                                                                                                                                   | R84002 | RENO-HBL200-DC24V    | 200W/24V Dimmable LED Driver                         |
|                                                                                                                                                                                                                                                                                                                                                                                                                                                        | R84003 | RENO-HBL096-DC24V-EX | 96W/24V Wet Location Dimmable LED Driver             |
| R19012 RENO-SG-NEON Silicone Glue for waterproof feed connections (10ml)                                                                                                                                                                                                                                                                                                                                                                               | R19012 | RENO-SG-NEON         | Silicone Glue for waterproof feed connections (10ml) |