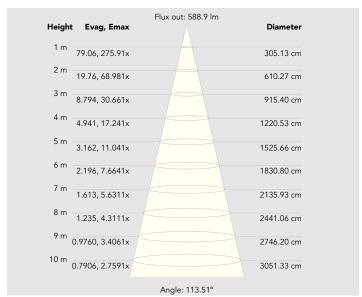

| R84003 | RENO-HBL096-DC24V-EX | 96W/24V Wet Location Dimmable LED Driver             |
| R19012 RENO-SG-NEON Silicone Glue for waterproof feed connections (10ml)                                                                                                                                                                                                                                                                                                                                                                               | R19012 | RENO-SG-NEON         | Silicone Glue for waterproof feed connections (10ml) |



ARCHITECTURAL LUMINAIRES BY REND

#### **Dimensions**







905-604-4666







# **Install Options**













#### Connections



#### **Photometrics**





905-604-4666