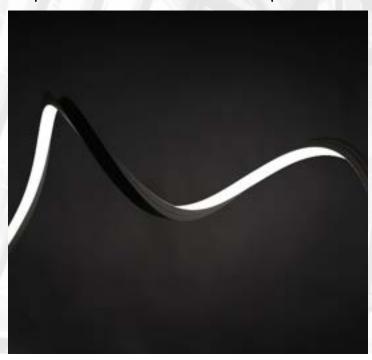

# **LUMAFLEX** Series

Top Bend LED Neon Strip

The LUMAFLEX Series Top Bend LED Neon Strip is a unique vertical bending direction curves across the top of the flat light surface and is perfect for circles, contours and side-emitting light. The flexible, square shaped silicone encapsulated diffuser shines a vivid line of light with a 120° beam distribution. It is ideal for building outlines, facades, signage and exterior architectural accents.