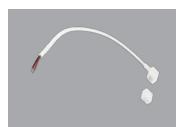

#### Accessories

R19001 RENO-NEON-13MM-EP-RF Tail Feed with cap

R19002 RENO-NEON-13MM-EP-RF Side Feed with cap

R19003 RENO-NEON-13MM-EP-RF Bottom Feed with cap

R19011 RENO-NEON-13MM-EP-RF 4' Aluminum Channel (2 Brackets included)

| R19001 RENO-NEON-13MM-EP-RF Power cable in tail feed, 11.8" (300 mm) length R19002 RENO-NEON-13MM-EP-SF Power cable in side feed, 11.8" (300 mm) length R19003 RENO-NEON-13MM-EP-BF Power cable in bottom feed, 11.8" (300 mm) length R19011 RENO-NEON-AP-13M-4FT 4' Aluminum Channel with Brackets R84001 RENO-HBL096-DC24V 96W/24V Dimmable LED Driver R84002 RENO-HBL200-DC24V R84003 RENO-HBL096-DC24V-EX 96W/24V Wet Location Dimmable LED Driver | Order# | Model                | Description                                          |
|--------------------------------------------------------------------------------------------------------------------------------------------------------------------------------------------------------------------------------------------------------------------------------------------------------------------------------------------------------------------------------------------------------------------------------------------------------|--------|----------------------|------------------------------------------------------|
| R19003 RENO-NEON-13MM-EP-BF Power cable in bottom feed, 11.8" (300 mm) length R19011 RENO-NEON-AP-13M-4FT 4' Aluminum Channel with Brackets R84001 RENO-HBL096-DC24V 96W/24V Dimmable LED Driver R84002 RENO-HBL200-DC24V 200W/24V Dimmable LED Driver                                                                                                                                                                                                 | R19001 | RENO-NEON-13MM-EP-RF | Power cable in tail feed, 11.8" (300 mm) length      |
| R19011         RENO-NEON-AP-13M-4FT         4' Aluminum Channel with Brackets           R84001         RENO-HBL096-DC24V         96W/24V Dimmable LED Driver           R84002         RENO-HBL200-DC24V         200W/24V Dimmable LED Driver                                                                                                                                                                                                           | R19002 | RENO-NEON-13MM-EP-SF | Power cable in side feed, 11.8" (300 mm) length      |
| R84001         RENO-HBL096-DC24V         96W/24V Dimmable LED Driver           R84002         RENO-HBL200-DC24V         200W/24V Dimmable LED Driver                                                                                                                                                                                                                                                                                                   | R19003 | RENO-NEON-13MM-EP-BF | Power cable in bottom feed, 11.8" (300 mm) length    |
| R84002 RENO-HBL200-DC24V 200W/24V Dimmable LED Driver                                                                                                                                                                                                                                                                                                                                                                                                  | R19011 | RENO-NEON-AP-13M-4FT | 4' Aluminum Channel with Brackets                    |
|                                                                                                                                                                                                                                                                                                                                                                                                                                                        | R84001 | RENO-HBL096-DC24V    | 96W/24V Dimmable LED Driver                          |
| R84003 RENO-HBL096-DC24V-EX 96W/24V Wet Location Dimmable LED Driver                                                                                                                                                                                                                                                                                                                                                                                   | R84002 | RENO-HBL200-DC24V    | 200W/24V Dimmable LED Driver                         |
|                                                                                                                                                                                                                                                                                                                                                                                                                                                        | R84003 | RENO-HBL096-DC24V-EX | 96W/24V Wet Location Dimmable LED Driver             |
| R19012 RENO-SG-NEON Silicone Glue for waterproof feed connections (10ml)                                                                                                                                                                                                                                                                                                                                                                               | R19012 | RENO-SG-NEON         | Silicone Glue for waterproof feed connections (10ml) |