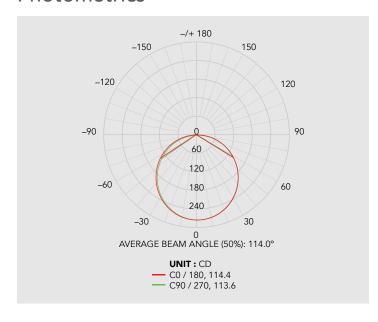

| R84003 | RENO-HBL096-DC24V-EX | 96W/24V Wet Location Dimmable LED Driver             |
| R19012 RENO-SG-NEON Silicone Glue for waterproof feed connections (10ml)                                                                                                                                                                                                                                                                                                                                                                               | R19012 | RENO-SG-NEON         | Silicone Glue for waterproof feed connections (10ml) |



ARCHITECTURAL LUMINAIRES BY REND

#### **Dimensions**







905-604-4666







# **Install Options**













#### Connections



#### **Photometrics**





905-604-4666