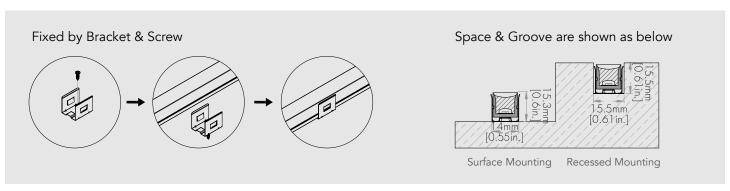

| R84003 | RENO-HBL096-DC24V-EX | 96W/24V Wet Location Dimmable LED Driver             |
| R19012 RENO-SG-NEON Silicone Glue for waterproof feed connections (10ml)                                                                                                                                                                                                                                                                                                                                                                               | R19012 | RENO-SG-NEON         | Silicone Glue for waterproof feed connections (10ml) |



ARCHITECTURAL LUMINAIRES BY REND

#### **Dimensions**







905-604-4666







# **Install Options**













#### Connections



#### **Photometrics**





905-604-4666