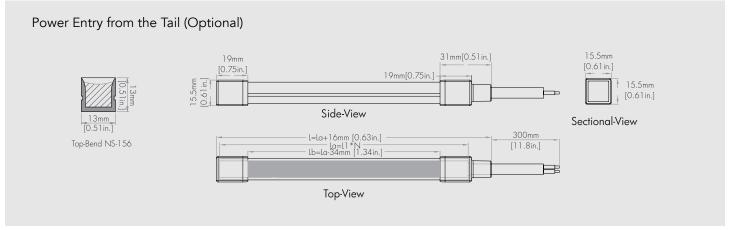

# **Install Options**

### **Key Specifications**

| Voltage      | 24V DC                                                                 |  |
|--------------|------------------------------------------------------------------------|--|
| Wattage      | 4.27W/ft                                                               |  |
| Roll Length  | 16.4ft (5.0 m)                                                         |  |
| Cut Distance | Any length                                                             |  |
| ССТ          | 2700K, 3000K, 4000K                                                    |  |
| CRI          | 90                                                                     |  |
| Lumens       | Up to 244 lm/ft                                                        |  |
| Beam Angle   | 120°                                                                   |  |
| Wire Length  | 11.8" (300 mm) - tail, side or bottom connector                        |  |
| Mounting     | 8 mounting brackets (included)<br>Aluminum Channel mounting (optional) |  |