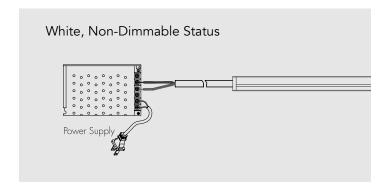

| R84003 | RENO-HBL096-DC24V-EX | 96W/24V Wet Location Dimmable LED Driver             |
| R19012 RENO-SG-NEON Silicone Glue for waterproof feed connections (10ml)                                                                                                                                                                                                                                                                                                                                                                               | R19012 | RENO-SG-NEON         | Silicone Glue for waterproof feed connections (10ml) |



ARCHITECTURAL LUMINAIRES BY REND

#### **Dimensions**







905-604-4666







# **Install Options**













#### Connections



#### **Photometrics**





905-604-4666