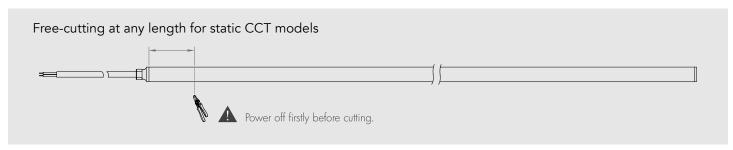

#### **Product Features**

- High-efficacy, up to 244 lm/ft
- Dot-free illumination
- Dimmable with with PWM signal
- Sleek, square-shaped linear profile
- Flexible vertical bending for creative illumination
- Versatile, field-cuttable (at any length) installation and endcaps sealed by gluing process
- Three connector options: tail, side, and bottom
- Mounted via Brackets or Aluminum Channel
- IK08 impact rated, IP67 rated, and saltwater resistant
- Operating temp: -4°F to +113°F (-20°C to +45°C)
- Rated lifetime L70: >50,000 hours
- UL listed and RoHs Compliant