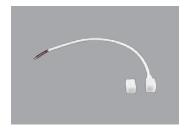

#### Accessories

R19001 RENO-NEON-13MM-EP-RF Tail Feed with cap

R19002 RENO-NEON-13MM-EP-RF Side Feed with cap

R19003 RENO-NEON-13MM-EP-RF Bottom Feed with cap

R19011 RENO-NEON-13MM-EP-RF 4' Aluminum Channel (2 Brackets included)

| R19001 RENO-NEON-13MM-EP-RF Power cable in tail feed, 11.8" (300 mm) length R19002 RENO-NEON-13MM-EP-SF Power cable in side feed, 11.8" (300 mm) length R19003 RENO-NEON-13MM-EP-BF Power cable in bottom feed, 11.8" (300 mm) length R19011 RENO-NEON-AP-13M-4FT 4' Aluminum Channel with Brackets R84001 RENO-HBL096-DC24V 96W/24V Dimmable LED Driver R84002 RENO-HBL200-DC24V R84003 RENO-HBL096-DC24V-EX 96W/24V Wet Location Dimmable LED Driver | Order# | Model                | Description                                          |
|--------------------------------------------------------------------------------------------------------------------------------------------------------------------------------------------------------------------------------------------------------------------------------------------------------------------------------------------------------------------------------------------------------------------------------------------------------|--------|----------------------|------------------------------------------------------|
| R19003 RENO-NEON-13MM-EP-BF Power cable in bottom feed, 11.8" (300 mm) length R19011 RENO-NEON-AP-13M-4FT 4' Aluminum Channel with Brackets R84001 RENO-HBL096-DC24V 96W/24V Dimmable LED Driver R84002 RENO-HBL200-DC24V 200W/24V Dimmable LED Driver                                                                                                                                                                                                 | R19001 | RENO-NEON-13MM-EP-RF | Power cable in tail feed, 11.8" (300 mm) length      |
| R19011         RENO-NEON-AP-13M-4FT         4' Aluminum Channel with Brackets           R84001         RENO-HBL096-DC24V         96W/24V Dimmable LED Driver           R84002         RENO-HBL200-DC24V         200W/24V Dimmable LED Driver                                                                                                                                                                                                           | R19002 | RENO-NEON-13MM-EP-SF | Power cable in side feed, 11.8" (300 mm) length      |
| R84001         RENO-HBL096-DC24V         96W/24V Dimmable LED Driver           R84002         RENO-HBL200-DC24V         200W/24V Dimmable LED Driver                                                                                                                                                                                                                                                                                                   | R19003 | RENO-NEON-13MM-EP-BF | Power cable in bottom feed, 11.8" (300 mm) length    |
| R84002 RENO-HBL200-DC24V 200W/24V Dimmable LED Driver                                                                                                                                                                                                                                                                                                                                                                                                  | R19011 | RENO-NEON-AP-13M-4FT | 4' Aluminum Channel with Brackets                    |
|                                                                                                                                                                                                                                                                                                                                                                                                                                                        | R84001 | RENO-HBL096-DC24V    | 96W/24V Dimmable LED Driver                          |
| R84003 RENO-HBL096-DC24V-EX 96W/24V Wet Location Dimmable LED Driver                                                                                                                                                                                                                                                                                                                                                                                   | R84002 | RENO-HBL200-DC24V    | 200W/24V Dimmable LED Driver                         |
|                                                                                                                                                                                                                                                                                                                                                                                                                                                        | R84003 | RENO-HBL096-DC24V-EX | 96W/24V Wet Location Dimmable LED Driver             |
| R19012 RENO-SG-NEON Silicone Glue for waterproof feed connections (10ml)                                                                                                                                                                                                                                                                                                                                                                               | R19012 | RENO-SG-NEON         | Silicone Glue for waterproof feed connections (10ml) |