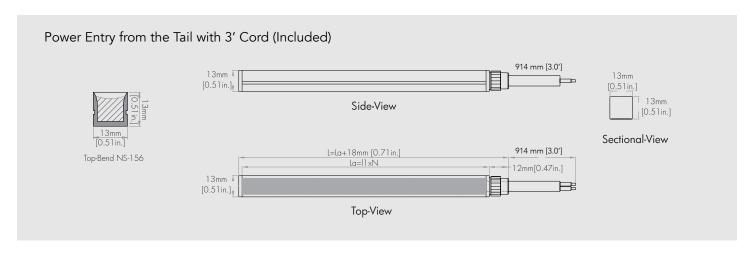

#### **Dimensions**

905-604-4666

### **Key Specifications**

| Voltage      | 24V DC                                                                 |  |
|--------------|------------------------------------------------------------------------|--|
| Wattage      | 4.27W/ft                                                               |  |
| Roll Length  | 16.4ft (5.0 m)                                                         |  |
| Cut Distance | Any length                                                             |  |
| ССТ          | 2700K, 3000K, 4000K                                                    |  |
| CRI          | 90                                                                     |  |
| Lumens       | Up to 244 lm/ft                                                        |  |
| Beam Angle   | 120°                                                                   |  |
| Wire Length  | 11.8" (300 mm) - tail, side or bottom connector                        |  |
| Mounting     | 8 mounting brackets (included)<br>Aluminum Channel mounting (optional) |  |