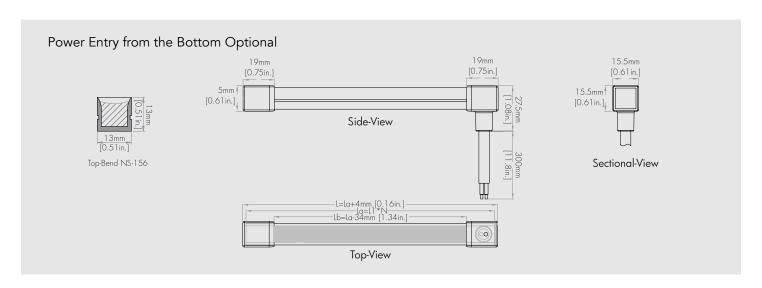

#### **Dimensions**

905-604-4666

### **Key Specifications**

| Voltage      | 24V DC                                                                 |  |
|--------------|------------------------------------------------------------------------|--|
| Wattage      | 4.27W/ft                                                               |  |
| Roll Length  | 16.4ft (5.0 m)                                                         |  |
| Cut Distance | Any length                                                             |  |
| ССТ          | 2700K, 3000K, 4000K                                                    |  |
| CRI          | 90                                                                     |  |
| Lumens       | Up to 244 lm/ft                                                        |  |
| Beam Angle   | 120°                                                                   |  |
| Wire Length  | 11.8" (300 mm) - tail, side or bottom connector                        |  |
| Mounting     | 8 mounting brackets (included)<br>Aluminum Channel mounting (optional) |  |