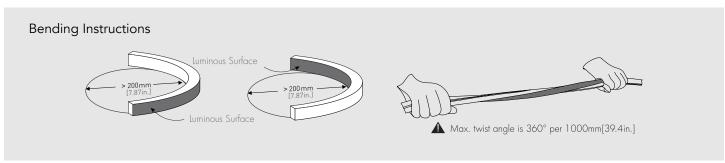

# **LUMAFLEX** Series

Top Bend LED Neon Strip

The LUMAFLEX Series Top Bend LED Neon Strip is a unique vertical bending direction curves across the top of the flat light surface and is perfect for circles, contours and side-emitting light. The flexible, square shaped silicone encapsulated diffuser shines a vivid line of light with a 120° beam distribution. It is ideal for building outlines, facades, signage and exterior architectural accents.

#### **Product Features**

- High-efficacy, up to 244 lm/ft
- Dot-free illumination
- Dimmable with with PWM signal
- Sleek, square-shaped linear profile
- Flexible vertical bending for creative illumination
- Versatile, field-cuttable (at any length) installation and endcaps sealed by gluing process
- Three connector options: tail, side, and bottom
- Mounted via Brackets or Aluminum Channel
- IK08 impact rated, IP67 rated, and saltwater resistant
- Operating temp: -4°F to +113°F (-20°C to +45°C)
- Rated lifetime L70: >50,000 hours
- UL listed and RoHs Compliant