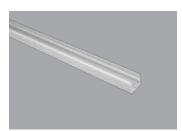

# **LUMAFLEX** Series

Top Bend LED Neon Strip

The LUMAFLEX Series Top Bend LED Neon Strip is a unique vertical bending direction curves across the top of the flat light surface and is perfect for circles, contours and side-emitting light. The flexible, square shaped silicone encapsulated diffuser shines a vivid line of light with a 120° beam distribution. It is ideal for building outlines, facades, signage and exterior architectural accents.

#### **Product Features**

- High-efficacy, up to 244 lm/ft
- Dot-free illumination
- Dimmable with with PWM signal
- Sleek, square-shaped linear profile
- Flexible vertical bending for creative illumination
- Versatile, field-cuttable (at any length) installation and endcaps sealed by gluing process
- Three connector options: tail, side, and bottom
- Mounted via Brackets or Aluminum Channel
- IK08 impact rated, IP67 rated, and saltwater resistant
- Operating temp: -4°F to +113°F (-20°C to +45°C)
- Rated lifetime L70: >50,000 hours
- UL listed and RoHs Compliant

### **Key Specifications**

| Voltage      | 24V DC                                                                 |  |
|--------------|------------------------------------------------------------------------|--|
| Wattage      | 4.27W/ft                                                               |  |
| Roll Length  | 16.4ft (5.0 m)                                                         |  |
| Cut Distance | Any length                                                             |  |
| ССТ          | 2700K, 3000K, 4000K                                                    |  |
| CRI          | 90                                                                     |  |
| Lumens       | Up to 244 lm/ft                                                        |  |
| Beam Angle   | 120°                                                                   |  |
| Wire Length  | 11.8" (300 mm) - tail, side or bottom connector                        |  |
| Mounting     | 8 mounting brackets (included)<br>Aluminum Channel mounting (optional) |  |