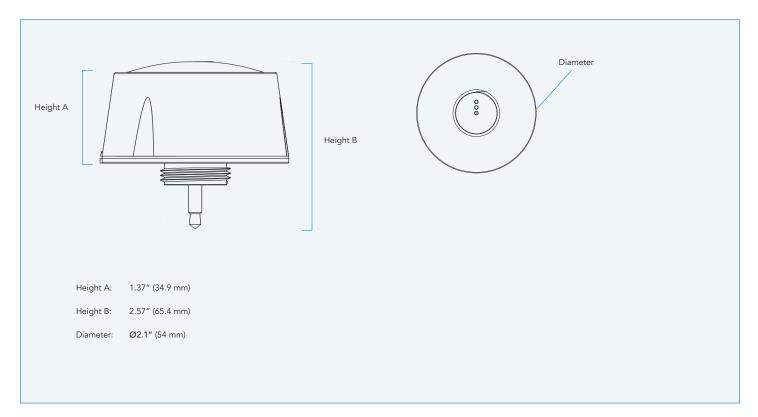

15M (50ft)    | 6M (20ft)        | 12VDC         |

# **ACCESSORIES - REMOTES**





R73002 RENO-REMOTE-H Remote Control for Standalone Sensors (With Screen)

R73005 RENO-REMOTE-H-ECO Remote Control for Standalone sensors (Without Screen)

| Order# | Model             | Description                                                                                |  |
|--------|-------------------|--------------------------------------------------------------------------------------------|--|
| R73002 | RENO-REMOTE-H     | Remote Control for Standalone Sensors (With Screen)<br>Note: Only 1 needed per project.    |  |
| R73005 | RENO-REMOTE-H-ECO | Remote Control for Standalone sensors (Without Screen)<br>Note: Only 1 needed per project. |  |





## **DETECTION COVERAGE**





## DIMENSIONS