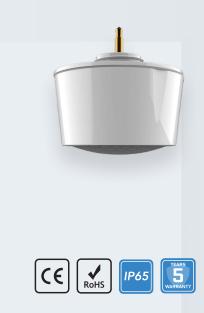

# Long Detection Range PIR Sensor

This innovative PIR (Passive Infrared) sensor is designed for high ceiling applications, boasting a powerful detection range even when installed at heights of up to 50 feet. Ideal for warehouses, large commercial spaces, and high-ceiling facilities, this sensor offers precise motion detection, ensuring efficient lighting. It uses advanced infrared technology to detect movement across a wide area, providing reliable, energy-saving performance by activating lighting only when motion is detected. Easy to install, this high reach PIR sensor is perfect for optimizing large space lighting management.

# **PRODUCT FEATURES**

- Uniquely designed for high ceiling application, with a detection range of up to 50ft (15m)
- Detection Area: 25% /50% /75% /100%
- Bi-Level Dimming Functions
- Daylight Harvesting/Dusk/Dawn Sensing/Photocell
- Fresnal Lens providing a larger range of infrared light to the sensor
- IP65 Rated for wet locations
- Operating Temperature: -40°C~+60°C
- Compatible with any fixture with 0-10V dimming and a 3.5mm jack input
- Remote required for programming, one remote per site
- 5 year warranty

#### **KEY SPECIFICATIONS**

| Voltage                 | 12VDC                                    |
|-------------------------|------------------------------------------|
| Installation Height     | Up to 15M (50ft)                         |
| <b>Detection Radius</b> | 6M (20ft)                                |
| Detection Angle         | ≤120° Fresnel Lens                       |
| Output                  | On/Off, 0-10V                            |
| Installation            | 3.5mm Jack                               |
| Applications            | Commercial, Warehouse, Retail Facilities |

#### **SPECIFICATIONS**

| Order# | Model                   | Installation Height | Detection Radius | Input Voltage |
|--------|-------------------------|---------------------|------------------|---------------|
| R74004 | RENO-SENSOR-PIR3.5-PH15 | Up to 15M (50ft)    | 6M (20ft)        | 12VDC         |