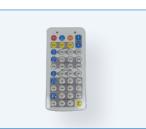

# **ACCESSORIES - REMOTES**

R73002 RENO-REMOTE-H Remote Control for Standalone Sensors (With Screen)

R73005 RENO-REMOTE-H-ECO Remote Control for Standalone sensors (Without Screen)

| Order# | Model             | Description                                                                                |  |
|--------|-------------------|--------------------------------------------------------------------------------------------|--|
| R73002 | RENO-REMOTE-H     | Remote Control for Standalone Sensors (With Screen)<br>Note: Only 1 needed per project.    |  |
| R73005 | RENO-REMOTE-H-ECO | Remote Control for Standalone sensors (Without Screen)<br>Note: Only 1 needed per project. |  |