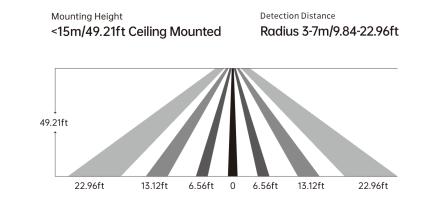

## **DETECTION COVERAGE**

#### **KEY SPECIFICATIONS**

| Voltage                 | 12VDC                                    |
|-------------------------|------------------------------------------|
| Installation Height     | Up to 15M (50ft)                         |
| <b>Detection Radius</b> | 6M (20ft)                                |
| Detection Angle         | ≤120° Fresnel Lens                       |
| Output                  | On/Off, 0-10V                            |
| Installation            | 3.5mm Jack                               |
| Applications            | Commercial, Warehouse, Retail Facilities |

#### **SPECIFICATIONS**

| Order# | Model                   | Installation Height | Detection Radius | Input Voltage |
|--------|-------------------------|---------------------|------------------|---------------|
| R74004 | RENO-SENSOR-PIR3.5-PH15 | Up to 15M (50ft)    | 6M (20ft)        | 12VDC         |