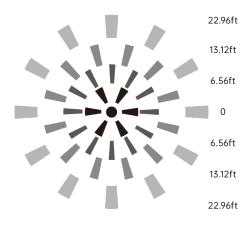

## **DETECTION COVERAGE**

#### **KEY SPECIFICATIONS**

| Voltage                 | 12VDC                                    |
|-------------------------|------------------------------------------|
| Installation Height     | Up to 15M (50ft)                         |
| <b>Detection Radius</b> | 6M (20ft)                                |
| Detection Angle         | ≤120° Fresnel Lens                       |
| Output                  | On/Off, 0-10V                            |
| Installation            | 3.5mm Jack                               |
| Applications            | Commercial, Warehouse, Retail Facilities |

#### **SPECIFICATIONS**

| Order# | Model                   | Installation Height | Detection Radius | Input Voltage |
|--------|-------------------------|---------------------|------------------|---------------|
| R74004 | RENO-SENSOR-PIR3.5-PH15 | Up to 15M (50ft)    | 6M (20ft)        | 12VDC         |