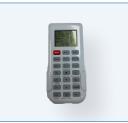

# **ACCESSORIES - REMOTES**

R73002 RENO-REMOTE-H Remote Control for Standalone Sensors (With Screen)

R73005 RENO-REMOTE-H-ECO Remote Control for Standalone sensors (Without Screen)

| Order# | Model             | Description                                                                                |  |
|--------|-------------------|--------------------------------------------------------------------------------------------|--|
| R73002 | RENO-REMOTE-H     | Remote Control for Standalone Sensors (With Screen)<br>Note: Only 1 needed per project.    |  |
| R73005 | RENO-REMOTE-H-ECO | Remote Control for Standalone sensors (Without Screen)<br>Note: Only 1 needed per project. |  |