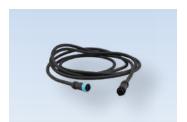

#### **INSTALLATION ACCESSORIES**

R59523

R59423

R59601

R59424

R59521 R59522

R59411 R5943

R59422

| Order  | Model               | Description                                                           |  |
|--------|---------------------|-----------------------------------------------------------------------|--|
| R59521 | RENO-SP-SF-R1       | Slip fitter mount kit for R1 Sports Light                             |  |
| R59522 | RENO-SP-SF-R2       | Slip fitter mount kit for R2 Sports Light                             |  |
| R59523 | RENO-SP-SF-R3       | Slip fitter mount kit for R3 Sports Light                             |  |
| R59601 | RENO-SP-LASER       | Laser pointer for Sports Light                                        |  |
| R59411 | RENO-SP-EC-35-R1    | 35FT extension cord to remote mount LED driver for R1 Sports Light    |  |
| R59422 | RENO-SP-EC-65-R1    | 65FT extension cord to remote mount LED driver for R1 Sports Light    |  |
| R59423 | RENO-SP-EC-35-R2/R3 | 35FT extension cord to remote mount LED driver for R2/R3 Sports Light |  |
| R59424 | RENO-SP-EC-65-R2/R3 | 65FT extension cord to remote mount LED driver for R2/R3 Sports Light |  |