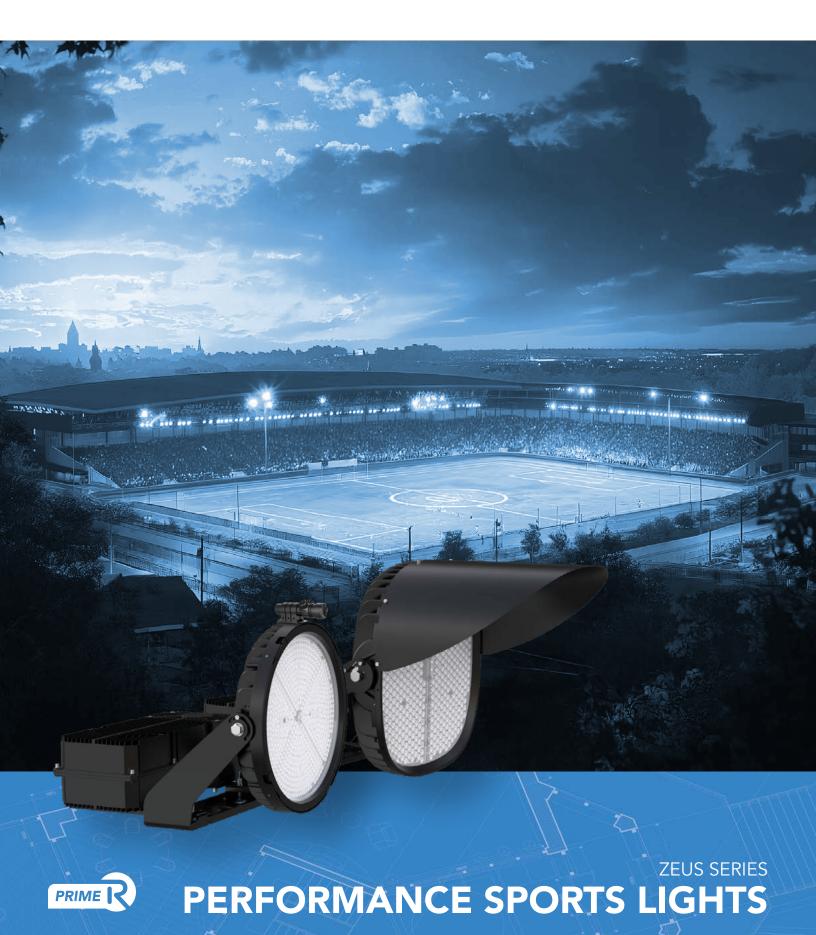

# SHINE BRIGHT, PLAY HARD

The ZEUS Series Sports Light delivers unmatched brightness and clarity, transforming any field into a professional-grade arena with uniform, powerful illumination. Engineered to enhance visibility for athletes, fans, and broadcasters alike, it provides precision lighting that performs as brilliantly as the athletes it showcases.