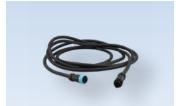

#### **INSTALLATION ACCESSORIES**

R59523

R59423

R59601

R59424

R59521 R59522

R59411 R5943

R59422

| Order  | Model               | Description                                                           |  |
|--------|---------------------|-----------------------------------------------------------------------|--|
| R59521 | RENO-SP-SF-R1       | Slip fitter mount kit for R1 Sports Light                             |  |
| R59522 | RENO-SP-SF-R2       | Slip fitter mount kit for R2 Sports Light                             |  |
| R59523 | RENO-SP-SF-R3       | Slip fitter mount kit for R3 Sports Light                             |  |
| R59601 | RENO-SP-LASER       | Laser pointer for Sports Light                                        |  |
| R59411 | RENO-SP-EC-35-R1    | 35FT extension cord to remote mount LED driver for R1 Sports Light    |  |
| R59422 | RENO-SP-EC-65-R1    | 65FT extension cord to remote mount LED driver for R1 Sports Light    |  |
| R59423 | RENO-SP-EC-35-R2/R3 | 35FT extension cord to remote mount LED driver for R2/R3 Sports Light |  |
| R59424 | RENO-SP-EC-65-R2/R3 | 65FT extension cord to remote mount LED driver for R2/R3 Sports Light |  |