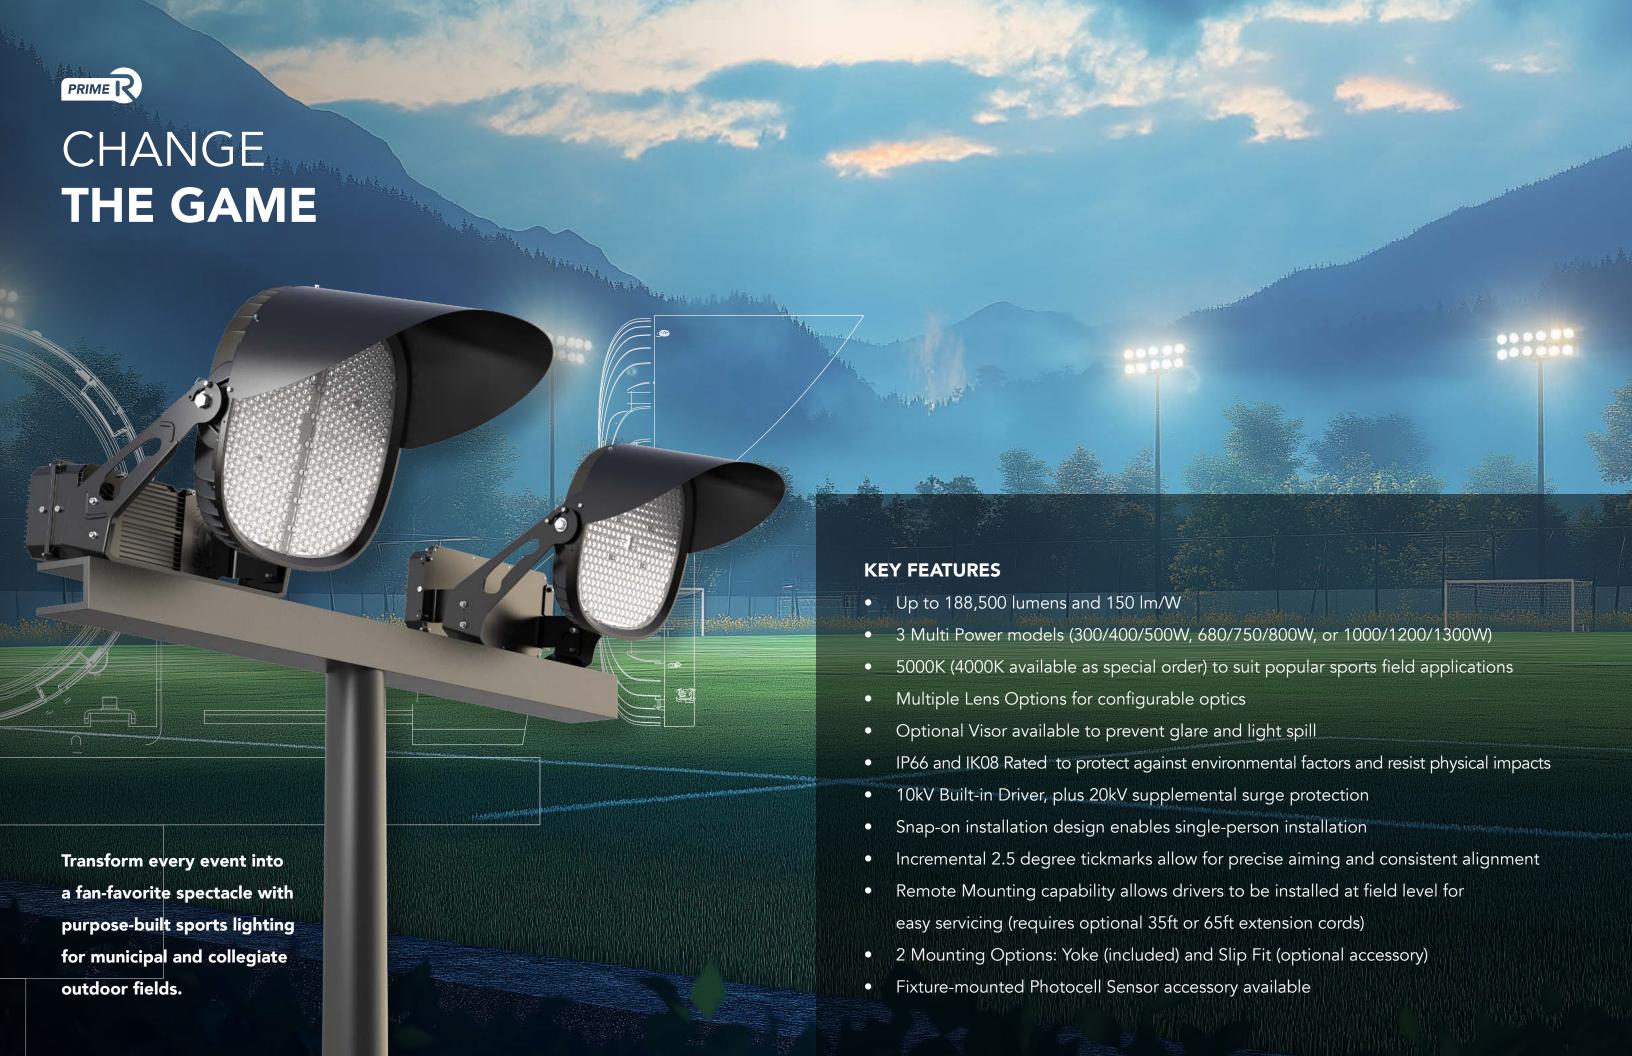

# SHINE BRIGHT, PLAY HARD

The ZEUS Series Sports Light delivers unmatched brightness and clarity, transforming any field into a professional-grade arena with uniform, powerful illumination. Engineered to enhance visibility for athletes, fans, and broadcasters alike, it provides precision lighting that performs as brilliantly as the athletes it showcases.