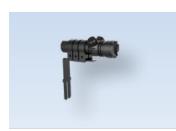

#### **OPTICS & VISOR ACCESSORIES**

R59401

R59402

R59403

R59404

R59405

R59511

R59406

R59512

R59408

R59409

R59513

| Order  | Model               | Description                             |
|--------|---------------------|-----------------------------------------|
| R59401 | RENO-SP-LENS-20D-R1 | 20° beam angle lens for R1 Sports Light |
| R59402 | RENO-SP-LENS-45D-R1 | 45° beam angle lens for R1 Sport Light  |
| R59403 | RENO-SP-LENS-60D-R1 | 60° beam angle lens for R1 Sport Light  |
| R59404 | RENO-SP-LENS-30D-R2 | 30° beam angle lens for R2 Sport Light  |
| R59405 | RENO-SP-LENS-40D-R2 | 40° beam angle lens for R2 Sport Light  |
| R59406 | RENO-SP-LENS-60D-R2 | 60° beam angle lens for R2 Sport Light  |
| R59408 | RENO-SP-LENS-40D-R3 | 40° beam angle lens for R3 Sport Light  |
| R59409 | RENO-SP-LENS-60D-R3 | 60° beam angle lens for R3 Sport Light  |
| R59511 | RENO-SP-VISOR-R1    | Visor for R1 Sport Light                |
| R59512 | RENO-SP-VISOR-R2    | Visor for R2 Sport Light                |
| R59513 | RENO-SP-VISOR-R3    | Visor for R3 Sport Light                |