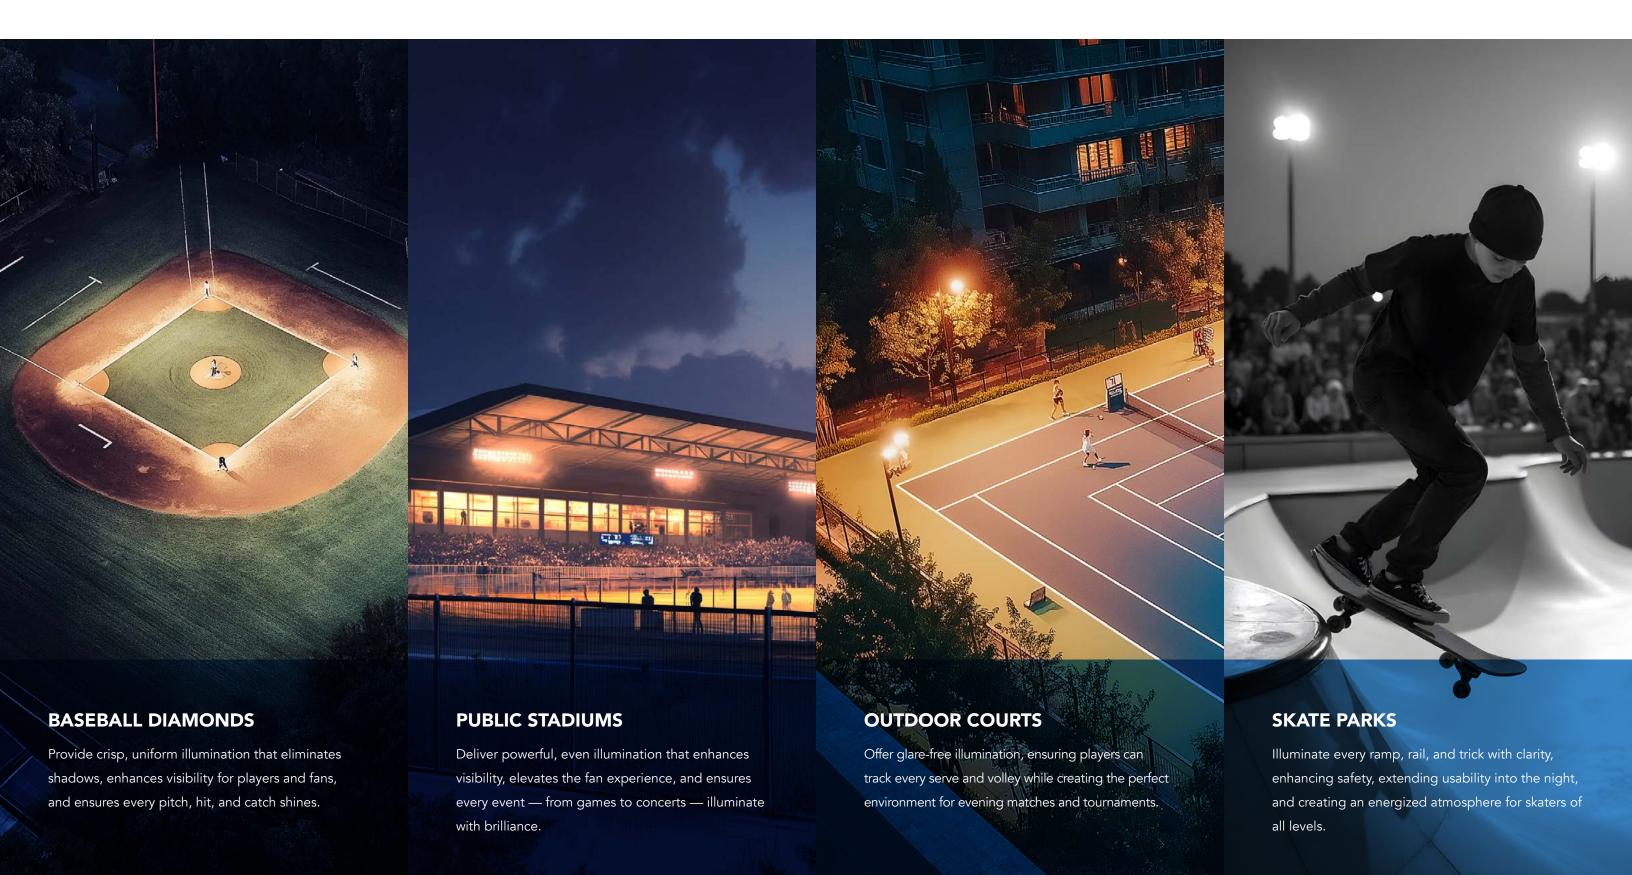

# SHINE BRIGHT, PLAY HARD

The ZEUS Series Sports Light delivers unmatched brightness and clarity, transforming any field into a professional-grade arena with uniform, powerful illumination. Engineered to enhance visibility for athletes, fans, and broadcasters alike, it provides precision lighting that performs as brilliantly as the athletes it showcases.



## **PERFORMANCE SPORTS LIGHTS**







R53051

R53052

R53053

| Order  | Model                    | Voltage    | Wattage         | CCT * | Lumens           | Beam Distribution               |
|--------|--------------------------|------------|-----------------|-------|------------------|---------------------------------|
| R53051 | RENO-SP-MW-DV-50K-30D-R1 | 120-347V   | 300/400/500W    | 5000K | Up to 75,000 lm  | 30° (20°, 45° and 60° optional) |
| R53052 | RENO-SP-MW-DV-50K-20D-R2 | 120-347V   | 680/750/800W    | 5000K | Up to 120,000 lm | 20° (30°, 40° and 60° optional) |
| R53053 | RENO-SP-MW-DV-50K-20D-R3 | 200-480V** | 1000/1200/1300W | 5000K | Up to 188,500 lm | 20° (40° and 60° optional)      |

<sup>\* 4000</sup>K available as special order

#### **INSTALLATION ACCESSORIES**