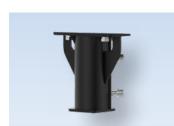

#### **INSTALLATION ACCESSORIES**

R59523

R59423

R59601

R59424

R59521 R59522

R59411 R5943

R59422

| Order  | Model               | Description                                                           |  |
|--------|---------------------|-----------------------------------------------------------------------|--|
| R59521 | RENO-SP-SF-R1       | Slip fitter mount kit for R1 Sports Light                             |  |
| R59522 | RENO-SP-SF-R2       | Slip fitter mount kit for R2 Sports Light                             |  |
| R59523 | RENO-SP-SF-R3       | Slip fitter mount kit for R3 Sports Light                             |  |
| R59601 | RENO-SP-LASER       | Laser pointer for Sports Light                                        |  |
| R59411 | RENO-SP-EC-35-R1    | 35FT extension cord to remote mount LED driver for R1 Sports Light    |  |
| R59422 | RENO-SP-EC-65-R1    | 65FT extension cord to remote mount LED driver for R1 Sports Light    |  |
| R59423 | RENO-SP-EC-35-R2/R3 | 35FT extension cord to remote mount LED driver for R2/R3 Sports Light |  |
| R59424 | RENO-SP-EC-65-R2/R3 | 65FT extension cord to remote mount LED driver for R2/R3 Sports Light |  |