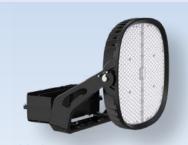

## **PERFORMANCE SPORTS LIGHTS**

R53051

R53052

R53053

| Order  | Model                    | Voltage    | Wattage         | CCT * | Lumens           | Beam Distribution               |
|--------|--------------------------|------------|-----------------|-------|------------------|---------------------------------|
| R53051 | RENO-SP-MW-DV-50K-30D-R1 | 120-347V   | 300/400/500W    | 5000K | Up to 75,000 lm  | 30° (20°, 45° and 60° optional) |
| R53052 | RENO-SP-MW-DV-50K-20D-R2 | 120-347V   | 680/750/800W    | 5000K | Up to 120,000 lm | 20° (30°, 40° and 60° optional) |
| R53053 | RENO-SP-MW-DV-50K-20D-R3 | 200-480V** | 1000/1200/1300W | 5000K | Up to 188,500 lm | 20° (40° and 60° optional)      |