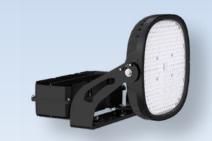

## **PERFORMANCE SPORTS LIGHTS**

R53051

R53052

R53053

| Order  | Model                    | Voltage    | Wattage         | CCT * | Lumens           | Beam Distribution               |
|--------|--------------------------|------------|-----------------|-------|------------------|---------------------------------|
| R53051 | RENO-SP-MW-DV-50K-30D-R1 | 120-347V   | 300/400/500W    | 5000K | Up to 75,000 lm  | 30° (20°, 45° and 60° optional) |
| R53052 | RENO-SP-MW-DV-50K-20D-R2 | 120-347V   | 680/750/800W    | 5000K | Up to 120,000 lm | 20° (30°, 40° and 60° optional) |
| R53053 | RENO-SP-MW-DV-50K-20D-R3 | 200-480V** | 1000/1200/1300W | 5000K | Up to 188,500 lm | 20° (40° and 60° optional)      |