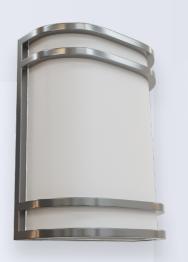

# Wall Sconce with Microwave Sensor

Enhance your space with this sleek wall sconce, featuring integrated microwave sensor and a stunning double-ring design that adds a touch of modern sophistication. The integrated LED lighting provides a warm, energy-efficient glow, perfect for hallways, bedrooms, or living areas. Crafted for both style and functionality, this eye-catching fixture is the perfect blend of contemporary aesthetics and ambient illumination.

#### **PRODUCT FEATURES**

- Built-In Microwave Sensor
- Factory setting Dim to 30% after 5 mins
- Remote Control Available to configure settings
- No UV or IR radiation
- Multi CCT & Wattage
- Damp Location Suitable
- Operating temperature: -4°F to +104°F  $(-20^{\circ}C \text{ to } +40^{\circ}C)$
- 120V TRIAC Dimming
- Rated Lifespan: L70 ~100,000 hrs
- 5 year warranty

#### **KEY SPECIFICATIONS**

| Voltage      | 120V                                       |
|--------------|--------------------------------------------|
| Wattage      | 20W                                        |
| Power Factor | >0.9                                       |
| ССТ          | 27/30/35/40/5000K                          |
| CRI          | >80                                        |
| Lumens       | 1,400 lm                                   |
| Beam Angle   | 120°                                       |
| Dimming      | 120V TRIAC                                 |
| Mounting     | Wall Mount                                 |
| Applications | Commercial, Residential, Retail Facilities |
|              |                                            |