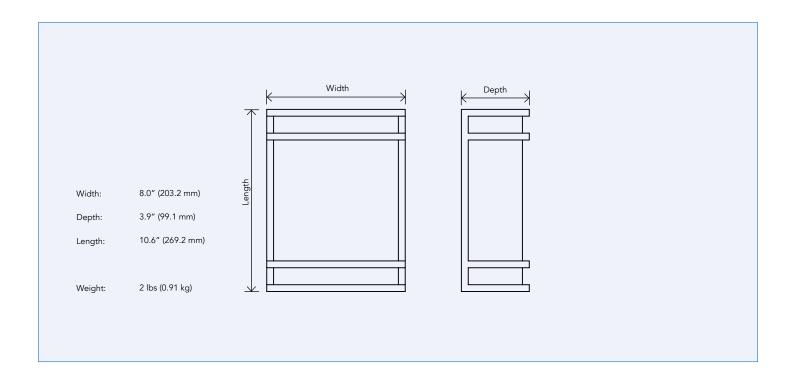

tions | Commercial, Residential, Retail Facilities |
|              |                                            |







# **SPECIFICATIONS - WALL SCONCE**

| Order# | Model               | Wattage | Voltage | Lumens   | Efficacy | ССТ               |
|--------|---------------------|---------|---------|----------|----------|-------------------|
| R32009 | RENO-WSP-MCCT-MW-MS | 20W     | 120V    | 1,400 lm | 70 lm/W  | 27/30/35/40/5000K |

## **ACCESSORIES - REMOTE**



R73004 RENO-REMOTE-M Remote Control for Dimming

| Order# | Model         | Description                                             |
|--------|---------------|---------------------------------------------------------|
| R73004 | RENO-REMOTE-M | Remote control for Deco and LUMA Series sensor fixtures |

### **DIMENSIONS**