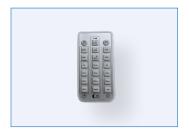

## **ACCESSORIES - REMOTE**

R73004 RENO-REMOTE-M Remote Control for Dimming

| Order# | Model         | Description                                             |
|--------|---------------|---------------------------------------------------------|
| R73004 | RENO-REMOTE-M | Remote control for Deco and LUMA Series sensor fixtures |