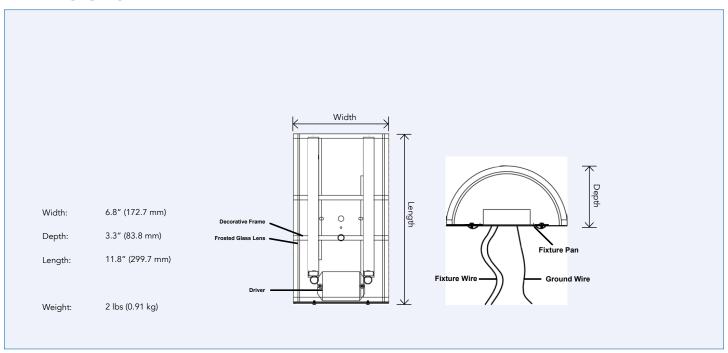

|
| CRI          | >80                                        |
| Lumens       | 1,200 lm                                   |
| Beam Angle   | 120°                                       |
| Dimming      | 120V TRIAC                                 |
| Mounting     | Wall Mount                                 |
| Applications | Commercial, Residential, Retail Facilities |
|              |                                            |







## **SPECIFICATIONS – WALL SCONCE**

| Order# | Model                | Wattage | Voltage | Lumens   | Efficacy | ССТ         |
|--------|----------------------|---------|---------|----------|----------|-------------|
| R32005 | RENO-WSP2027-MCCT-BN | 16W     | 120V    | 1,200 lm | 75 lm/W  | 30/40/5000K |

### **DIMENSIONS**