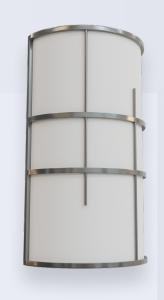

## Wall Sconce

Enhance your space with this sleek wall sconce, featuring a stunning design that adds a touch of modern sophistication. The integrated LED lighting provides a warm, energy-efficient glow, perfect for hallways, bedrooms, or living areas. Crafted for both style and functionality, this eye-catching fixture is the perfect blend of contemporary aesthetics and ambient illumination.

#### **PRODUCT FEATURES**

- No UV or IR radiation
- Multi CCT
- Damp Location Suitable
- Operating temperature: -4°F to +104°F  $(-20^{\circ}C \text{ to } +40^{\circ}C)$
- 120V TRIAC Dimming
- Rated Lifespan: L70 ~100,000 hrs
- 5 year warranty

#### **KEY SPECIFICATIONS**

| Voltage      | 120V                                       |
|--------------|--------------------------------------------|
| Wattage      | 16W                                        |
| Power Factor | >0.9                                       |
| ССТ          | 30/40/5000K                                |
| CRI          | >80                                        |
| Lumens       | 1,200 lm                                   |
| Beam Angle   | 120°                                       |
| Dimming      | 120V TRIAC                                 |
| Mounting     | Wall Mount                                 |
| Applications | Commercial, Residential, Retail Facilities |
|              |                                            |