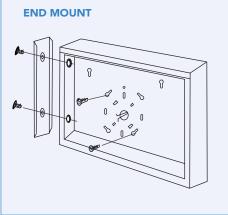

#### **MOUNTING**

#### **KEY SPECIFICATIONS**

| Input Voltage  | 120/277/347V                                         |  |  |  |
|----------------|------------------------------------------------------|--|--|--|
| Power          | 2W                                                   |  |  |  |
| Power Factor   | >0.9                                                 |  |  |  |
| Discharge Time | >120 Minutes                                         |  |  |  |
| Recharge Time  | 24 Hours                                             |  |  |  |
| Finish         | White                                                |  |  |  |
| Applications   | Commercial, Warehouses, Retail, Education Facilities |  |  |  |
| Mounting       | Wall, End, and Ceiling                               |  |  |  |