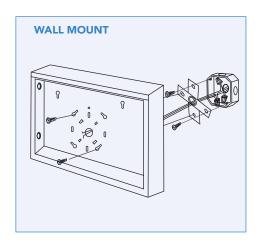

#### **MOUNTING**

#### **KEY SPECIFICATIONS**

| Input Voltage  | 120/277/347V                                         |  |  |  |
|----------------|------------------------------------------------------|--|--|--|
| Power          | 2W                                                   |  |  |  |
| Power Factor   | >0.9                                                 |  |  |  |
| Discharge Time | >120 Minutes                                         |  |  |  |
| Recharge Time  | 24 Hours                                             |  |  |  |
| Finish         | White                                                |  |  |  |
| Applications   | Commercial, Warehouses, Retail, Education Facilities |  |  |  |
| Mounting       | Wall, End, and Ceiling                               |  |  |  |