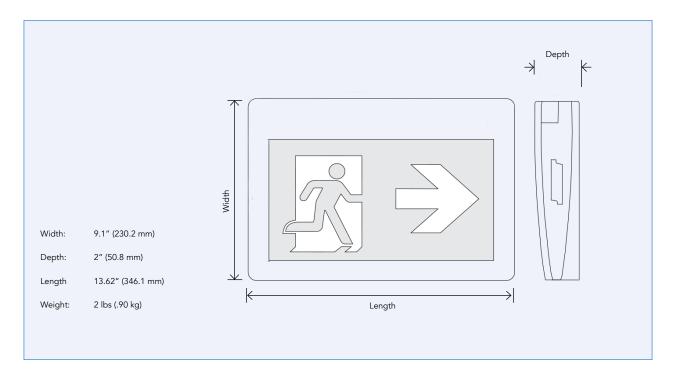

|  |  |  |
| Finish         | White                                                |  |  |  |
| Applications   | Commercial, Warehouses, Retail, Education Facilities |  |  |  |
| Mounting       | Wall, End, and Ceiling                               |  |  |  |





### **SPECIFICATIONS**

| Order# | Model      | Input<br>Voltage | Output<br>Voltage | Power | Discharge<br>Time | Charging<br>Time | Battery Type |
|--------|------------|------------------|-------------------|-------|-------------------|------------------|--------------|
| R61001 | RENO-RMS-U | 120-347VAC       | 3.6V              | 2W    | >120 Minutes      | 24 Hours         | 3.6V Ni-CD   |

#### **MOUNTING**







#### **PICTOGRAMS**



LEFT



STRAIGHT (REVERSIBLE)



RIGHT





## **DIMENSIONS**