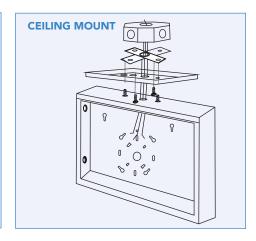

#### **MOUNTING**

#### **KEY SPECIFICATIONS**

| Input Voltage  | 120/277/347V                                         |  |  |  |
|----------------|------------------------------------------------------|--|--|--|
| Power          | 2W                                                   |  |  |  |
| Power Factor   | >0.9                                                 |  |  |  |
| Discharge Time | >120 Minutes                                         |  |  |  |
| Recharge Time  | 24 Hours                                             |  |  |  |
| Finish         | White                                                |  |  |  |
| Applications   | Commercial, Warehouses, Retail, Education Facilities |  |  |  |
| Mounting       | Wall, End, and Ceiling                               |  |  |  |