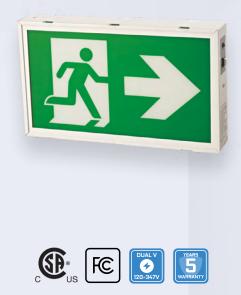

# **EMERGENCY** Series

Steel Body Running Man Sign

The Emergency Series Steel Body Running Man Sign is encased in a sturdy, all steel housing. It comes standard with a mounting canopy, three pictograms, one backplate and all mounting hardware. An external LED status indicator and test switch is standard. Powered with long life LED chips, they are the perfect choice for both new and retrofit projects.

## **PRODUCT FEATURES**

- Steel housing and PC pictogram sign
- Universal (wall, ceiling, side) mounting
- Universal field-selectable single/double-face
- Test switch and charge Indicator light
- Damp location rated
- Sealed Nickel Cadmium Battery
- 120 minutes discharge after battery charge 24 hours
- Operating temperature: 14°F to +104°F (-10°C to +40°C)
- Fully-illuminated 6" characters
- High illuminance LED display
- 5 year warranty