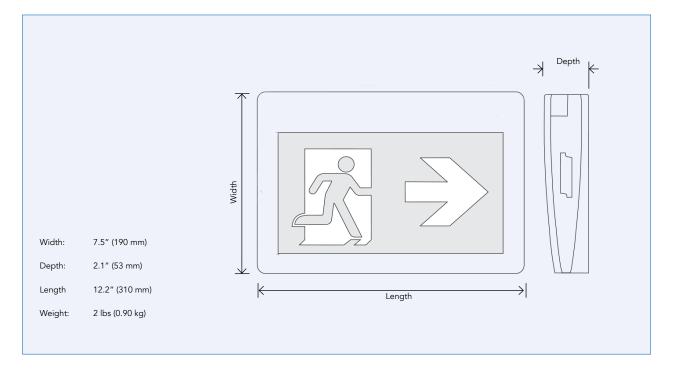

|  |
| Recharge Time  | 24 Hours                                                |  |
| Finish         | White                                                   |  |
| Applications   | Commercial, Warehouses, Retail, Education<br>Facilities |  |
| Mounting       | Wall, End, and Ceiling                                  |  |

www.renolighting.com





### **SPECIFICATIONS**

| Order# | Model       | Input<br>Voltage | Power | Discharge<br>Time | Charging<br>Time | Battery Type             |
|--------|-------------|------------------|-------|-------------------|------------------|--------------------------|
| R61004 | RENO-SRMS-U | 120-347VAC       | 2W    | >120 Minutes      | 24 Hours         | Sealed Nickel<br>Cadmium |

## MOUNTING



### **PICTOGRAMS**







#### DIMENSIONS