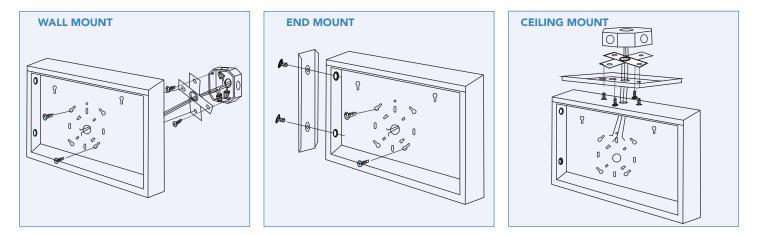

## MOUNTING

### **KEY SPECIFICATIONS**

| Input Voltage  | 120-347V                                                |  |
|----------------|---------------------------------------------------------|--|
| Power          | 2W                                                      |  |
| Power Factor   | >0.9                                                    |  |
| Discharge Time | >120 Minutes                                            |  |
| Recharge Time  | 24 Hours                                                |  |
| Finish         | White                                                   |  |
| Applications   | Commercial, Warehouses, Retail, Education<br>Facilities |  |
| Mounting       | Wall, End, and Ceiling                                  |  |