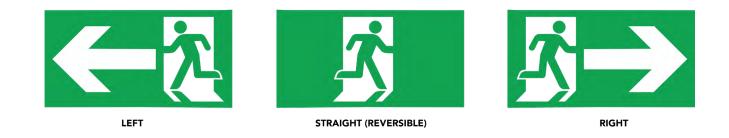

|  |
| Recharge Time  | 24 Hours                                                |  |
| Finish         | White                                                   |  |
| Applications   | Commercial, Warehouses, Retail, Education<br>Facilities |  |
| Mounting       | Wall, End, and Ceiling                                  |  |

www.renolighting.com





### **SPECIFICATIONS**

| Order# | Model       | Input<br>Voltage | Power | Discharge<br>Time | Charging<br>Time | Battery Type             |
|--------|-------------|------------------|-------|-------------------|------------------|--------------------------|
| R61004 | RENO-SRMS-U | 120-347VAC       | 2W    | >120 Minutes      | 24 Hours         | Sealed Nickel<br>Cadmium |

## MOUNTING



### **PICTOGRAMS**







#### DIMENSIONS