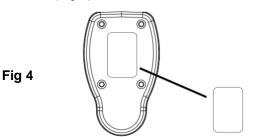

3.Put the hole plug (in the packing bag) to the side of fixture. (Fig 4)

4.Insert EXIT panel into main body assembly gently. (Fig 5)

5.Feed AC supply wires through canopy center hole.

6.Assemble canopy onto main body assembly with (2) Tapping screws (supplied) and make proper wire connections. (See ELECTRICAL CONNECTIONS).