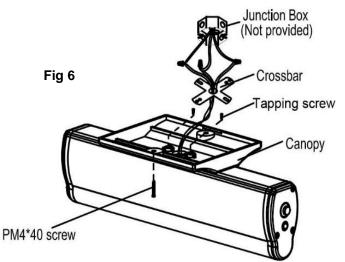

3.Put the hole plug (in the packing bag) to the side of fixture. (Fig 4)

4.Insert EXIT panel into main body assembly gently. (Fig 5)

5.Feed AC supply wires through canopy center hole.

6.Assemble canopy onto main body assembly with (2) Tapping screws (supplied) and make proper wire connections. (See ELECTRICAL CONNECTIONS).

7.Use (2) PM4-40 screws tighten canopy to crossbar.

8. The unit can be installed on any surface, you may rotate the EXIT panel in any angle from 0° to 180°, ceiling mounting rotate 90° become wall mounting.