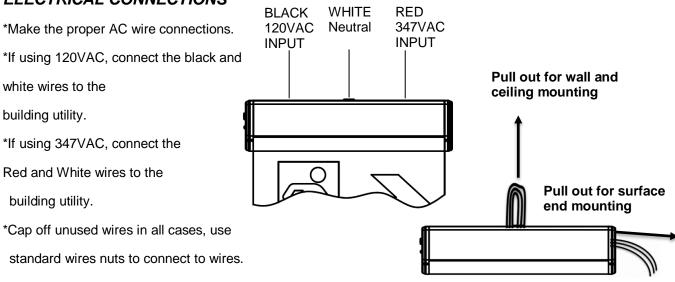

#### **ELECTRICAL CONNECTIONS**

#### **Ceiling and Wall Mounting**

1.Place correct PVC onto the panel (Fig 1). Fix it on the panel with buttons supplied (Fig 2).

2.Pull out all AC wires from top of fixture for wall and ceiling mounting. (Fig 3)

### **Surface End Mounting**

1.Pull out all AC wires from side of the fixture for surface end mounting.

2.Reference step 1, 4-7 in surface ceiling & wall mounting above for surface end mounting.