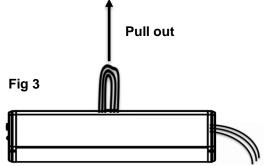

#### **Ceiling and Wall Mounting**

1.Place correct PVC onto the panel (Fig 1). Fix it on the panel with buttons supplied (Fig 2).

2.Pull out all AC wires from top of fixture for wall and ceiling mounting. (Fig 3)

### **Surface End Mounting**

1.Pull out all AC wires from side of the fixture for surface end mounting.

2.Reference step 1, 4-7 in surface ceiling & wall mounting above for surface end mounting.