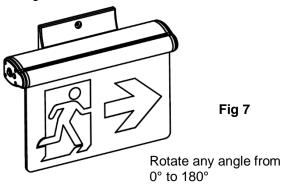

7.Use (2) PM4-40 screws tighten canopy to crossbar.

8. The unit can be installed on any surface, you may rotate the EXIT panel in any angle from 0° to 180°, ceiling mounting rotate 90° become wall mounting.