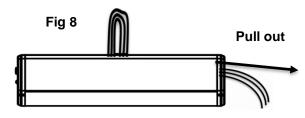

#### **Ceiling and Wall Mounting**

1.Place correct PVC onto the panel (Fig 1). Fix it on the panel with buttons supplied (Fig 2).

2.Pull out all AC wires from top of fixture for wall and ceiling mounting. (Fig 3)