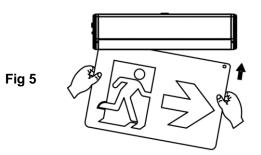

3.Put the hole plug (in the packing bag) to the side of fixture. (Fig 4)

4.Insert EXIT panel into main body assembly gently. (Fig 5)

5.Feed AC supply wires through canopy center hole.

6.Assemble canopy onto main body assembly with (2) Tapping screws (supplied) and make proper wire connections. (See ELECTRICAL CONNECTIONS).