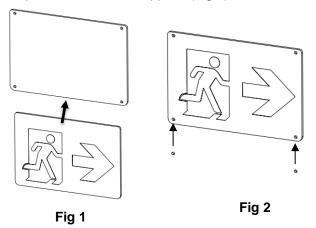

#### **Ceiling and Wall Mounting**

1.Place correct PVC onto the panel (Fig 1). Fix it on the panel with buttons supplied (Fig 2).

2.Pull out all AC wires from top of fixture for wall and ceiling mounting. (Fig 3)