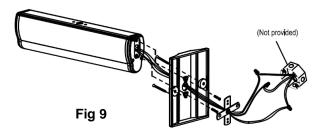

3.Put the hole plug (in the packing bag) to the side of fixture. (Fig 4)

4.Insert EXIT panel into main body assembly gently. (Fig 5)

5.Feed AC supply wires through canopy center hole.

6.Assemble canopy onto main body assembly with (2) Tapping screws (supplied) and make proper wire connections. (See ELECTRICAL CONNECTIONS).

7.Use (2) PM4-40 screws tighten canopy to crossbar.

8. The unit can be installed on any surface, you may rotate the EXIT panel in any angle from 0° to 180°, ceiling mounting rotate 90° become wall mounting.