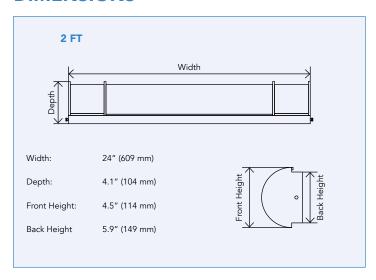

| 80                                                     |  |  |
| Beam Angle   | 120°                                                   |  |  |
| Dimming      | 120V TRIAC Dimming                                     |  |  |
| Mounting     | Wall Mounted                                           |  |  |
| Application  | Application Commercial, Residential, Hotels, Multi-Res |  |  |
|              |                                                        |  |  |





## **SPECIFICATIONS**

| Order# | Model            | Size   | Wattage   | Voltage | ССТ         | Lumens            |
|--------|------------------|--------|-----------|---------|-------------|-------------------|
| R32007 | RENO-V2A-MW-MCCT | 2.0 ft | 14/18/25W | 120V    | 30/40/5000K | 1120/1440/2200 lm |

### **DIMENSIONS**