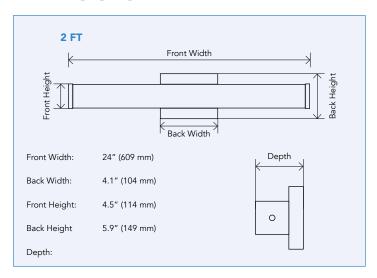

0°                                       |  |
| Lifespan                        | 100,000 hrs                                |  |
| Dimming                         | 120V TRIAC Dimming                         |  |
| Mounting                        | Wall Mounted                               |  |
| Application                     | Commercial, Residential, Hotels, Multi-Res |  |
|                                 |                                            |  |





## **SPECIFICATIONS**

| Order# | Model            | Size   | Wattage   | Voltage | ССТ         | Lumens            |
|--------|------------------|--------|-----------|---------|-------------|-------------------|
| R32010 | RENO-V2B-MW-MCCT | 2.0 ft | 14/18/25W | 120V    | 30/40/5000K | 1120/1440/2200 lm |

### **DIMENSIONS**