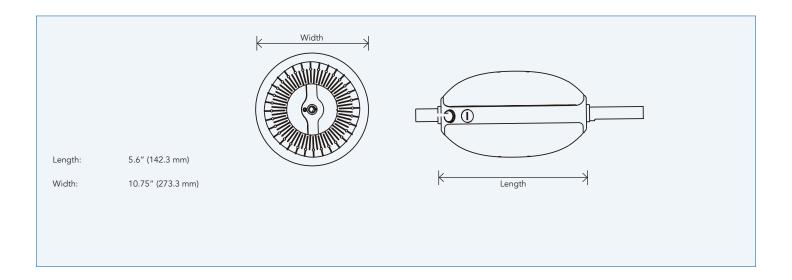

|
| Output Voltage   | 170VDC                                   |
| Output Power     | 40W                                      |
| Recharge Time    | 48 Hours                                 |
| Discharge Time   | 90 Minutes                               |
| Charging Current | ≤250mA                                   |
| Applications     | Commercial, Warehouse, Retail Facilities |
|                  |                                          |





## **SPECIFICATIONS**

| Order# Model        | Wattage | Input Voltage | Discharge Time | Recharge Time | Battery Type   |
|---------------------|---------|---------------|----------------|---------------|----------------|
| R83005 RENO-EM-40RM | 40W     | 100-347V      | 90 Minutes     | 48hrs         | Li-ion Battery |

### **DIMENSIONS**