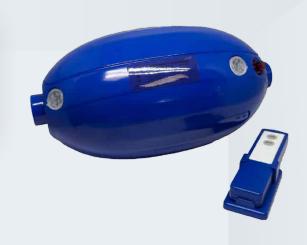

# 40W Emergency Driver

The RENO-EM-40RM meets Standard CSA C22.2 NO.141, UL924 and is designed for use with our UFO Highbay fixtures with 0-10V dimmable LED Drivers. It allows the UFO highbay to be used for both normal and emergency operations.

This emergency LED driver has the following features: Over-Voltage Protection, Short-Circuit Protection, Over-load Protection, and Open-Circuit Protection. Equipped with a Built-in integrated junction box and a wireless remote control for optional emergency testing.

#### **PRODUCT FEATURES**

- UL listed for factory and field installation Standard of CSA C22.2 NO.141, UL9240Flicker-free LED driver
- CEC Title 20 Compliant
- Constant power output
- Battery protections: over charge, over discharge, short circuit protection
- Compatible with a wide variety of LED fixtures and
- Operating Temperature: 5°C to +50°C (41°F to 122°F)
- 5 year warranty