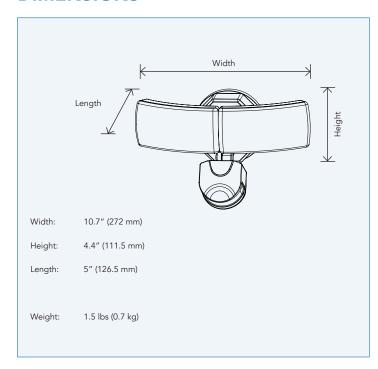

----|---------|----------|-----------|------------|-------|
| R51201 | RENO-SW-26W-MS-WH | 26W     | 120-347V | 2442 lm   | 93.9 lm/W  | 3000K |
|        |                   |         |          | 2687 lm   | 103.3 lm/W | 4000K |
|        |                   |         |          | 2589.4 lm | 99.6 lm/W  | 5000K |

## **SPECIFICATIONS – POWER (26W)**

| Order# | Model             | Wattage | Voltage  | Lumens    | Efficacy   | ССТ   |
|--------|-------------------|---------|----------|-----------|------------|-------|
| R51202 | RENO-SW-26W-MS-BK | 26W     | 120-347V | 2442 lm   | 93.9 lm/W  | 3000K |
|        |                   |         |          | 2687 lm   | 103.3 lm/W | 4000K |
|        |                   |         |          | 2589.4 lm | 99.6 lm/W  | 5000K |

#### **DIMENSIONS**