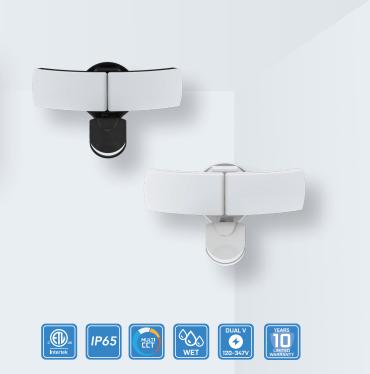

## Security Light

The OPS Series security light is a PIR motion sensor activated with twin heads. With a wide detection range, brighter light output and instant-on LED technology assures any property is well lit for visibility at night. This fixture can easily be positioned using the swivel heads and deal for direct replacement of traditional style security fixtures.

#### **PRODUCT FEATURES**

- Easy to disassemble and install, convenient for maintenance
- Adjustable sensitivity and hold time
- Adjustable lighting direction: 350° in horizontal direction and 180° in vertical direction.
- IP65 Wet location suitable
- Rated Lifespan: L70 ~100,000 hrs
- Operating temperature: -40°F to +104°F (-40°C to +40°C)
- 10 year limited warranty

#### **KEY SPECIFICATIONS**

| Voltage      | 120-277V                                       |
|--------------|------------------------------------------------|
| Wattage      | 26W                                            |
| Power Factor | >0.9                                           |
| ССТ          | 3000K, 4000K, 5000K                            |
| CRI          | >80                                            |
| Lumens       | 2730 lm                                        |
| Beam Angle   | 120°                                           |
| Mounting     | Surface, Wall                                  |
| Applications | Commercial, Exterior Parking, Hospital, School |
|              |                                                |