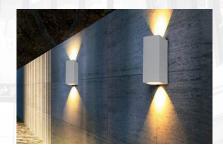

# **FUSION** Series

Square Shell for Cylinder Wall Sconce

The Fusion Shell offers a seamless solution for reimagining the Fusion Series Cylinder Wall Sconce, elegantly transforming its silhouette into a refined square profile. No hassle, just effortless versatility with elevated style.

### **Key Specifications**

| Size         | 4" or 6"                                                           |
|--------------|--------------------------------------------------------------------|
| Finish       | Black or White                                                     |
| Mounting     | Wall                                                               |
| Applications | Hotal lobby, Conference rooms, Corridor,<br>Auditoriums, Entryways |