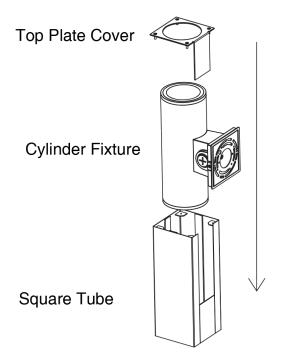

### Installation Instructions

- 1. Gentally slide the fixture into the square tube
- 2. Put the top plate cover over and fasten the 4 screws
- 3. Installation is done.