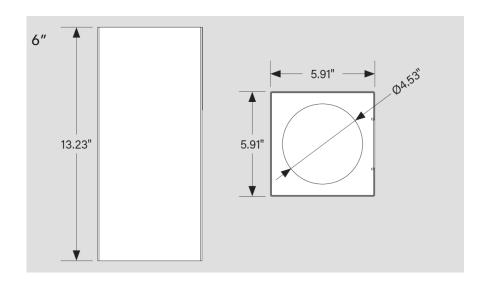

### **Dimensions**

### **Key Specifications**

| Size         | 4" or 6"                                                           |
|--------------|--------------------------------------------------------------------|
| Finish       | Black or White                                                     |
| Mounting     | Wall                                                               |
| Applications | Hotal lobby, Conference rooms, Corridor,<br>Auditoriums, Entryways |