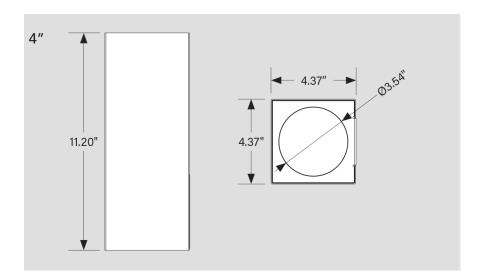

### **Dimensions**

### **Key Specifications**

| Size         | 4" or 6"                                                           |
|--------------|--------------------------------------------------------------------|
| Finish       | Black or White                                                     |
| Mounting     | Wall                                                               |
| Applications | Hotal lobby, Conference rooms, Corridor,<br>Auditoriums, Entryways |