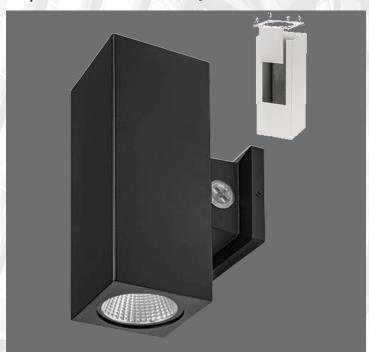

# **FUSION** Series

Square Shell for Cylinder Wall Sconce

The Fusion Shell offers a seamless solution for reimagining the Fusion Series Cylinder Wall Sconce, elegantly transforming its silhouette into a refined square profile. No hassle, just effortless versatility with elevated style.

### Installation Instructions

- 1. Gentally slide the fixture into the square tube
- 2. Put the top plate cover over and fasten the 4 screws
- 3. Installation is done.