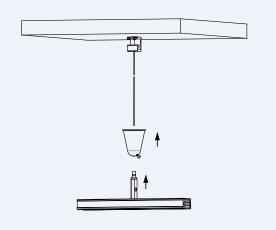

### INSTRUCTIONS FOR THE FOLLOWING FIXTURES

| Order  | Model           |
|--------|-----------------|
| R31920 | RENO-TKH-CAB-BK |

Step 3.1: Place the locker in the round hole of the track.

Step 2 : Pass the cable through the fixed block.

Step 3.2 : Fix the locker with screw.

**RENO LIGHTING** renolighting.com

**US Office** 8735 Dunwoody Place #6728 Atlanta, GA 30350 1-800-905-9618 **CA Office** 9133 Leslie St #120 Richmond Hill, ON L4B 4N1 1-905-604-4666