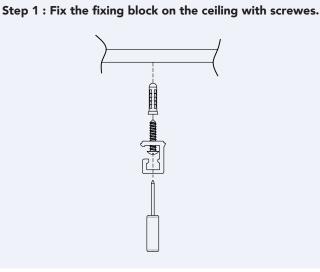

### INSTRUCTIONS FOR THE FOLLOWING FIXTURES

| Order  | Model           |
|--------|-----------------|
| R31920 | RENO-TKH-CAB-BK |

Step 3.1: Place the locker in the round hole of the track.

Step 2 : Pass the cable through the fixed block.