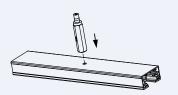

### INSTRUCTIONS FOR THE FOLLOWING FIXTURES

| Order  | Model           |
|--------|-----------------|
| R31920 | RENO-TKH-CAB-BK |

Step 3.1: Place the locker in the round hole of the track.

Step 2 : Pass the cable through the fixed block.