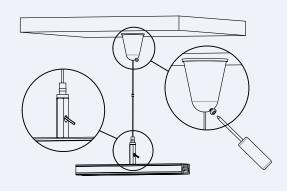

### INSTRUCTIONS FOR THE FOLLOWING FIXTURES

| Order  | Model           |
|--------|-----------------|
| R31920 | RENO-TKH-CAB-BK |

Step 3.1: Place the locker in the round hole of the track.

Step 2 : Pass the cable through the fixed block.

Step 3.2 : Fix the locker with screw.

**RENO LIGHTING** renolighting.com

**US Office** 8735 Dunwoody Place #6728 Atlanta, GA 30350 1-800-905-9618 **CA Office** 9133 Leslie St #120 Richmond Hill, ON L4B 4N1 1-905-604-4666

#### Step 4-1: Insert the cable into the locker.