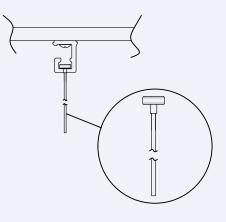

### INSTRUCTIONS FOR THE FOLLOWING FIXTURES

| Order  | Model           |
|--------|-----------------|
| R31920 | RENO-TKH-CAB-BK |

Step 3.1: Place the locker in the round hole of the track.

Step 2 : Pass the cable through the fixed block.