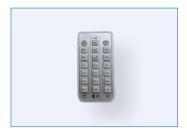

## **ACCESSORIES - REMOTE**

R73004 RENO-REMOTE-M Remote Control for Dimming

| Order# | Model         | Description                                             |
|--------|---------------|---------------------------------------------------------|
| R73004 | RENO-REMOTE-M | Remote control for Deco and LUMA Series sensor fixtures |