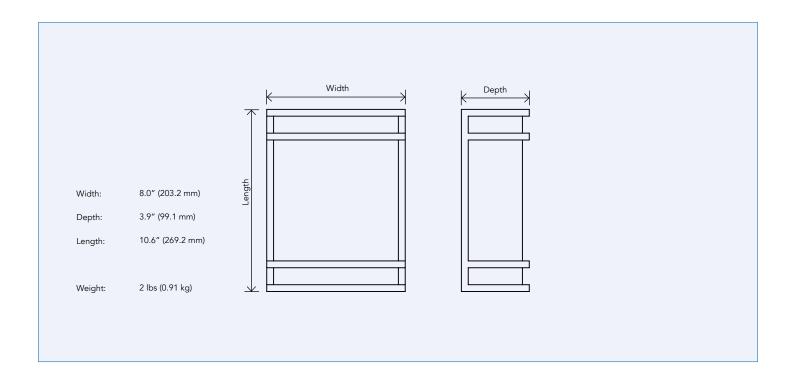

|
| Mounting     | Wall Mount                                 |
| Applications | Commercial, Residential, Retail Facilities |





## **SPECIFICATIONS - WALL SCONCE**

| Order# | Model                  | Wattage   | Voltage | Efficacy | ССТ               |
|--------|------------------------|-----------|---------|----------|-------------------|
| R32014 | RENO-WSP-MCCT-MW-MS-G2 | 11/15/23W | 120V    | 70 lm/W  | 27/30/35/40/5000K |

## **ACCESSORIES - REMOTE**



R73004 RENO-REMOTE-M Remote Control for Dimming

| Order# | Model         | Description                                             |
|--------|---------------|---------------------------------------------------------|
| R73004 | RENO-REMOTE-M | Remote control for Deco and LUMA Series sensor fixtures |

#### **DIMENSIONS**