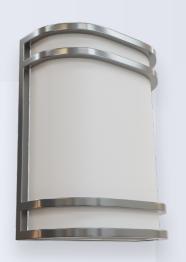

# Wall Sconce with Microwave Sensor

Enhance your space with this sleek wall sconce, featuring integrated microwave sensor and a stunning double-ring design that adds a touch of modern sophistication. The integrated LED lighting provides a warm, energy-efficient glow, perfect for hallways, bedrooms, or living areas. Crafted for both style and functionality, this eye-catching fixture is the perfect blend of contemporary aesthetics and ambient illumination.

#### **PRODUCT FEATURES**

- Built-In Microwave Sensor
- Factory setting Dim to 30% after 5 mins
- Remote Control Available to configure settings
- No UV or IR radiation
- Multi CCT & Wattage
- Damp Location Suitable
- Operating temperature: -4°F to +104°F  $(-20^{\circ}C \text{ to } +40^{\circ}C)$
- 120V TRIAC Dimming
- Rated Lifespan: L70 ~100,000 hrs
- 5 year warranty