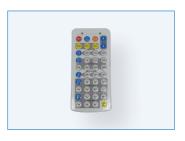

#### **ACCESSORIES - REMOTES**

R73002 RENO-REMOTE-H Remote Control for Standalone Sensors (With Screen)

R73005 RENO-REMOTE-H-ECO Remote Control for Standalone sensors (Without Screen)

| Order# | Model             | Description                                                                                |  |
|--------|-------------------|--------------------------------------------------------------------------------------------|--|
| R73002 | RENO-REMOTE-H     | Remote Control for Standalone Sensors (With Screen)<br>Note: Only 1 needed per project.    |  |
| R73005 | RENO-REMOTE-H-ECO | Remote Control for Standalone sensors (Without Screen)<br>Note: Only 1 needed per project. |  |