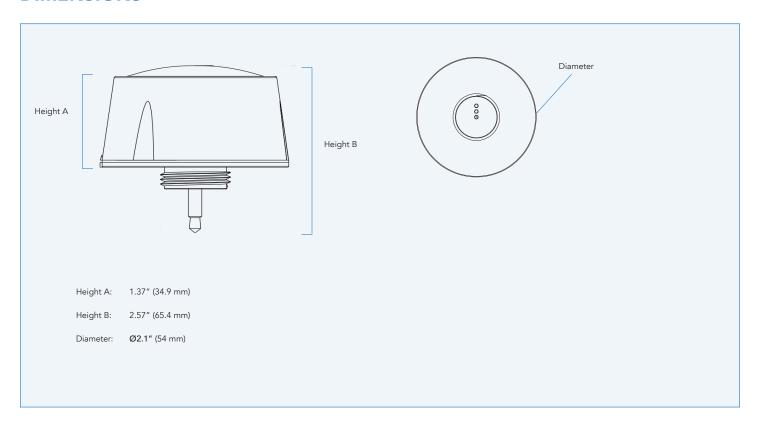

0ft)    | 6M (20ft)        | 12VDC         |

#### **ACCESSORIES - REMOTES**



R73002 RENO-REMOTE-H Remote Control for Standalone Sensors (With Screen)



R73005 RENO-REMOTE-H-ECO Remote Control for Standalone sensors (Without Screen)

| Order# | Model             | Description                                                                                |  |
|--------|-------------------|--------------------------------------------------------------------------------------------|--|
| R73002 | RENO-REMOTE-H     | Remote Control for Standalone Sensors (With Screen)<br>Note: Only 1 needed per project.    |  |
| R73005 | RENO-REMOTE-H-ECO | Remote Control for Standalone sensors (Without Screen)<br>Note: Only 1 needed per project. |  |





## **DETECTION COVERAGE**





## **DIMENSIONS**