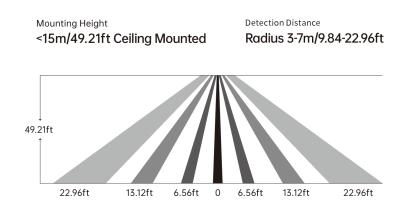

## **DETECTION COVERAGE**

#### **KEY SPECIFICATIONS**

| Voltage                 | 12VDC                                                 |  |
|-------------------------|-------------------------------------------------------|--|
| Installation Height     | stallation Height Up to 15M (50ft)                    |  |
| <b>Detection Radius</b> | 6M (20ft)                                             |  |
| Detection Angle         | ≤120° Fresnel Lens                                    |  |
| Output                  | On/Off, 0-10V                                         |  |
| Installation            | 3.5mm Jack                                            |  |
| Applications            | Applications Commercial, Warehouse, Retail Facilities |  |
|                         |                                                       |  |

## **SPECIFICATIONS**

| Order# | Model                   | Installation Height | Detection Radius | Input Voltage |
|--------|-------------------------|---------------------|------------------|---------------|
| R74004 | RENO-SENSOR-PIR3.5-PH15 | Up to 15M (50ft)    | 6M (20ft)        | 12VDC         |