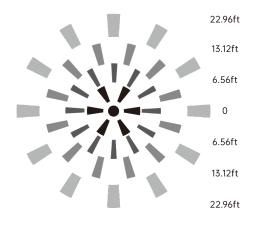

## **DETECTION COVERAGE**

#### **KEY SPECIFICATIONS**

| Voltage                 | 12VDC                                                 |  |
|-------------------------|-------------------------------------------------------|--|
| Installation Height     | stallation Height Up to 15M (50ft)                    |  |
| <b>Detection Radius</b> | 6M (20ft)                                             |  |
| Detection Angle         | ≤120° Fresnel Lens                                    |  |
| Output                  | On/Off, 0-10V                                         |  |
| Installation            | 3.5mm Jack                                            |  |
| Applications            | Applications Commercial, Warehouse, Retail Facilities |  |
|                         |                                                       |  |