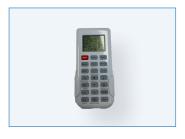

#### **ACCESSORIES - REMOTES**

R73002 RENO-REMOTE-H Remote Control for Standalone Sensors (With Screen)

R73005 RENO-REMOTE-H-ECO Remote Control for Standalone sensors (Without Screen)

| Order# | Model             | Description                                                                                |  |
|--------|-------------------|--------------------------------------------------------------------------------------------|--|
| R73002 | RENO-REMOTE-H     | Remote Control for Standalone Sensors (With Screen)<br>Note: Only 1 needed per project.    |  |
| R73005 | RENO-REMOTE-H-ECO | Remote Control for Standalone sensors (Without Screen)<br>Note: Only 1 needed per project. |  |