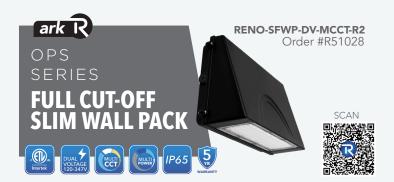

#### **Key Features**

- 30% slimmer design with a sleek architectural flair
- Multi Power, Multi CCT & Dual Voltage (120-347V)
- IP65 Rated for outdoor locations
- IDA DarkSky approved
- R1 (25/40/60W) model also available. Scan for info!

#### Quick Specs

| Watts       | Lumens                 | ССТ         | Finish |
|-------------|------------------------|-------------|--------|
| 75/100/120W | 9,375/12,500/15,000 lm | 30/40/5000K | Black  |