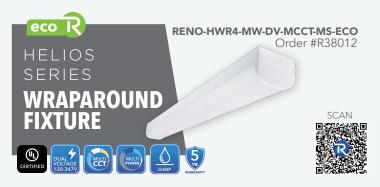

## Key Features

- Multi Power, Multi CCT & Dual Voltage (120-347V)
- Integrated sensor for even greater energy savings
- Suitable for damp locations
- Includes coverplate (surface mount) and V-hooks (suspension)
- 2FT length/models without sensor available. Scan for info!

## Quick Specs

| Size | Watts     | Lumens               | ССТ         |  |
|------|-----------|----------------------|-------------|--|
| 4FT  | 30/40/50W | 3,900/5,200/6,500 lm | 35/40/5000K |  |