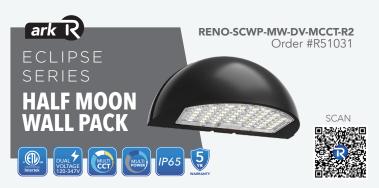

#### **Key Features**

- A unique architectural look to modernize any property
- Multi Power, Multi CCT & Dual Voltage (120-347V)
- IP65 Rated for outdoor locations
- Built-in photocell included
- R1 (24/32/40W) model also available. Scan for info!

#### **Quick Specs**

| Watts     | Lumens                | ССТ         | Finish |
|-----------|-----------------------|-------------|--------|
| 48/64/80W | 6,480/8,640/10,800 lm | 30/40/5000K | Black  |