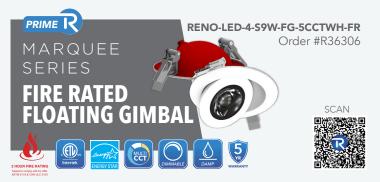

## **Key Features**

- Slim, canless, rotatable gimbal design
- 2-hour fire rated (UL263, ASTM E119, CAN ULC S101)
- Five selectable CCTs (27/30/35/40/5000K)
- Type IC rated for direct insulation contact

### **Quick Specs**

| Si | ze | Watts | Voltage | Lumens | ССТ            |
|----|----|-------|---------|--------|----------------|
| 4  | 11 | 9W    | 120V    | 900 lm | 27/35/40/5000K |